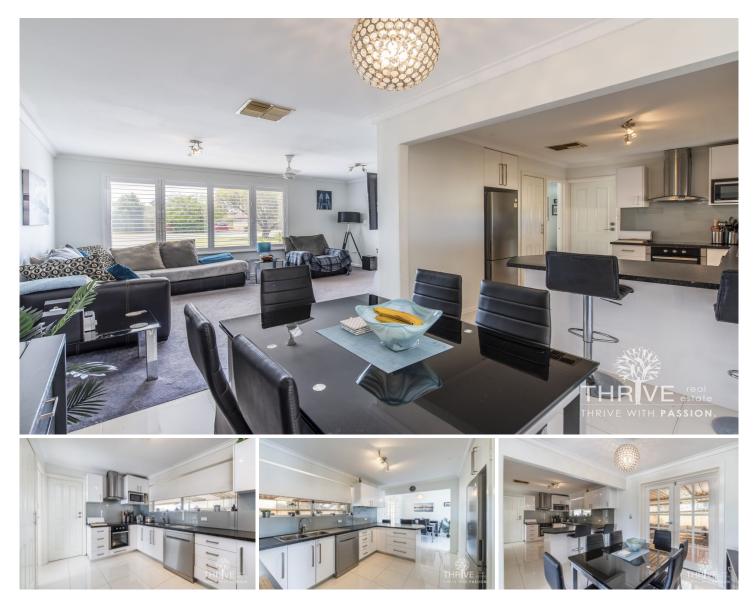

## **RENOVATED DELIGHT!!**

Welcome home to 26 Elvington Way, Thornlie, a beautifully renovated Family Home! Come inside and enjoy this very neat, tidy, light, bright, tastefully and stylishly decorated renovated residence. Fanciful double door entry with hall, quality trendy window shutters and lovely double doors leading to the outdoor entertaining. This ideally located home has a large patio, with own bar, garden shed, room for the kids to run & play plus plenty of parking with parks & schools close by, and Westfield Carousel a short drive away. Features include;

- Gorgeous 4 bedroom Renovated Family home

- Light Master bedroom with built in mirrored robes, ceiling fan, window shutters

- 3 more bedrooms, 2 with ceiling fans
- 1 room has double door front entrance which could also