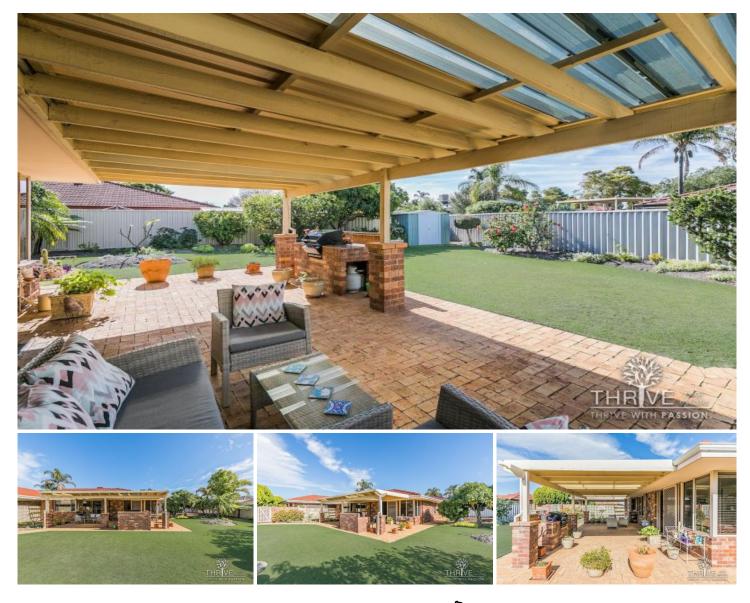

## 4 Hibiscus Mews Canning Vale WA

GREAT HOUSE, BIG R40 ZONED, GREAT LOCATION!!! If you are wanting BIG for great value, then make the move to 4 Hibiscus Mews, a classic ROSS NORTH built home, in the Gorgeous Livingston Estate. Sitting on a healthy big 801sqm flat chunk of prime land is this immaculate spacious Family Home. Multi living, multi dining, incredibly neat & tidy and well maintained is this well-established beautiful North/South aspect home with impressive manicured lawns and easy care gardens, is being sold for the FIRST time by the Original Owners. Relax and enjoy watching the kids play from inside or outside - this home is very Functional and Convenient. Close to schools and Livingston Marketplace. A highly desirable location, a home packed full of warmth & love, features include;

- 4 bedroom Family home huge 801sqm R40 zoned block

- Master Bedroom with walk in robe PLUS ensuite

4 🛤 2 🚔 2 🚘

Price : \$ 530,000

View : https://www.thriverealestate.com.au/sale/wa/sout hern-suburbs/canning-vale/residential/house/563 5690