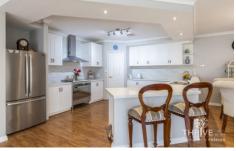

Features, extra high ceilings, home study, fully enclosed home cinema, refurbished kitchen complete with new cabinetry and quality cooking appliances as well new countertops and overlooks an expansive living area that flows out onto your timber decked, outdoor entertaining patio that comes complete with a plumbed in natural gas inbuilt bbq unit and pizza oven.