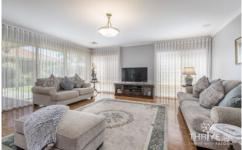

Features, extra high ceilings, home study, fully enclosed home cinema, refurbished kitchen complete with new cabinetry and quality cooking appliances as well new countertops and overlooks an expansive living area that flows out onto your timber decked, outdoor entertaining patio that comes complete with a plumbed in natural gas inbuilt bbq unit and pizza oven.