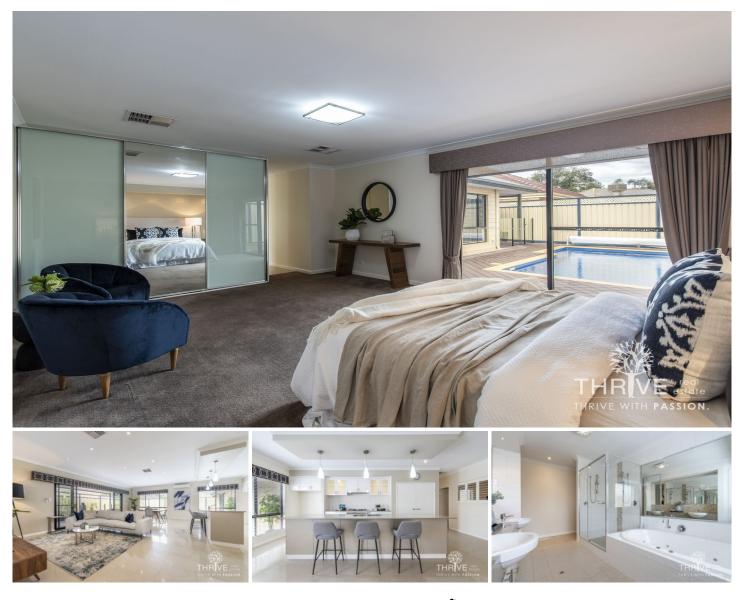

## **407 Wentworth Parade Success WA**

This substantial 292sqm family home offers an exceptional lifestyle with generous proportions and quality inclusions.

As you step through the double door entry into this beautiful home you are flanked by your private door entrance leading into your extra-wide garage followed by a fully enclosed theatre room, this room is just perfect to watch your favourite flick in or to enjoy some 'me' time and just chill.

As you progress, you are greeted by an imposing open plan living area that combines the dining and family living areas that integrates the stunning kitchen, alfresco and pool spaces.

The gourmet kitchen is a culinary delight with banks of cupboards, slick appliances, stone bench tops, soft-closing

## 4 🍋 2 📛 2 🖨

| Price                |  |
|----------------------|--|
| <b>Building Size</b> |  |
| Land Size            |  |
| Viow                 |  |

- : \$ 615,000 : 292 sqm
- : 534 sqm

: https://www.thriverealestate.com.au/sale /wa/southern-suburbs/success/residenti al/house/5638258