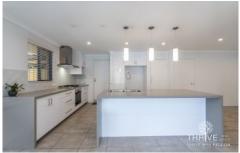

Some of the features inside this home include a new stone kitchen complete with quality cooking appliances and a dishwasher, new floor tiling to living areas, refurbished ensuite, laundry and toilets, separate formal and family living areas and reverse cycle air-conditioning for year round comfort.