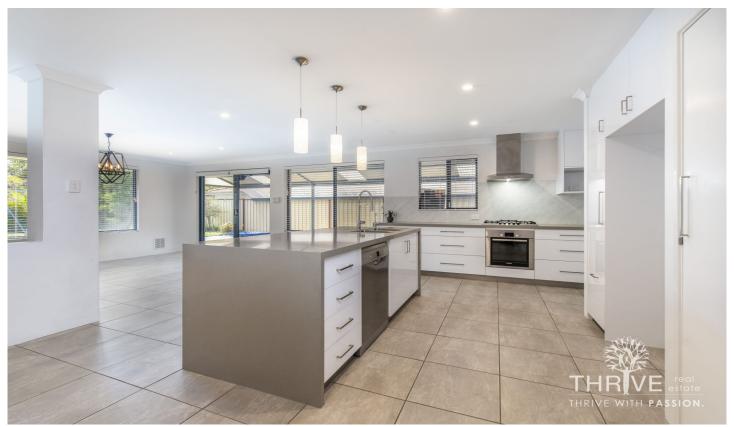

Some of the features inside this home include a new stone kitchen complete with quality cooking appliances and a dishwasher, new floor tiling to living areas, refurbished ensuite, laundry and toilets, separate formal and family living areas and reverse cycle air-conditioning for year round comfort.