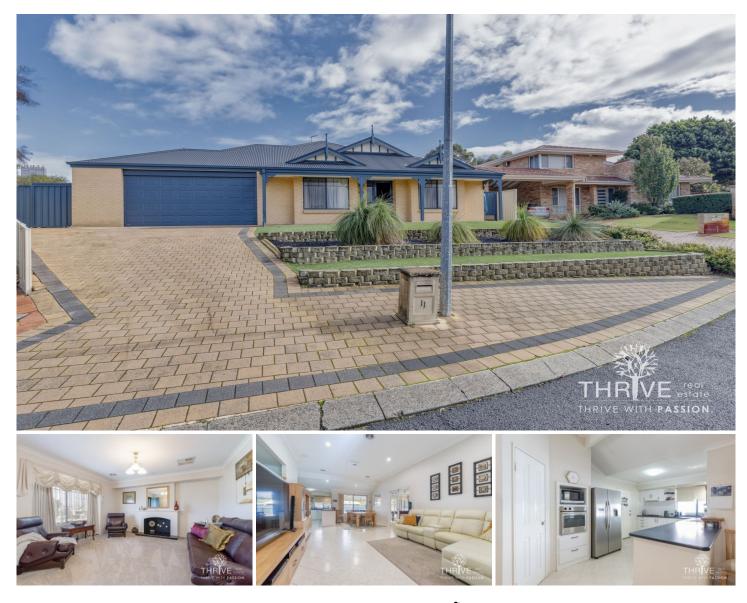

## 11 Witney Place Leeming WA

Families in search of a quality built, family home with all the fruit on a large 801 sqm block and situated in an elevated, West Leeming cul de sac please take action now!

Boasting souring high ceilings to the living areas with multiple formal and family zones and a fully enclosed games room, this four bedroom, two bathroom family home features a lovely lounge room for when unexpected guests drop by and a separate home office or study for the kids to do their homework.

A master bedroom and private ensuite is positioned at the front of the home while the three other bedrooms, all generous in size are positioned at the rear providing adequate separation between the adults and kids. This part of the home also houses the family bathroom, laundry and wc.