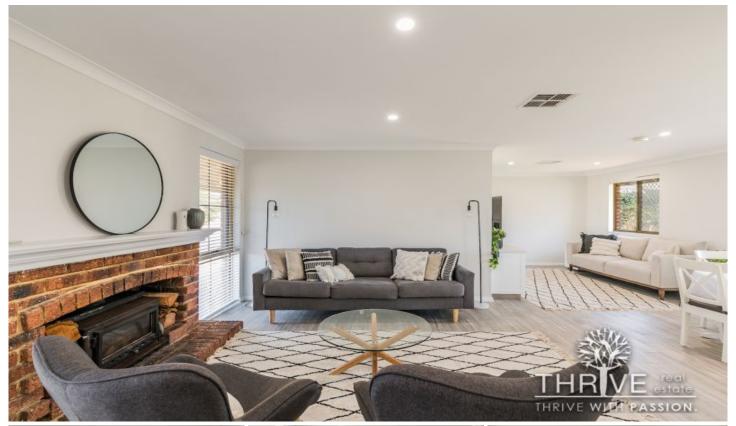

## RENOVATED FABULOUS CORNER LOCATION!!

A newly renovated cottage style 4 bedroom family home filled with modern appointments and positioned within the Willetton Senior High School catchment adjacent to one of the top performing primary schools in the state, Rostrata Primary School.

List of features include but not limited to:

- ? 700m2 green title property with an east/west orientation
- ? Internal spaces filled with natural light
- ? 4 good size bedrooms, 3 with built in wardrobes
- ? 1 good size study
- ? Open living and dining areas
- ? New kitchen with Corian benchtops, glass splash backs, large under mount sink, soft close doors and drawers,