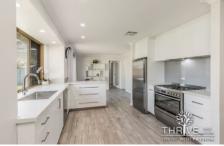

List of features include but not limited to:

- ? 700m2 green title property with an east/west orientation
- ? Internal spaces filled with natural light
- ? 4 good size bedrooms, 3 with built in wardrobes
- ? 1 good size study
- ? Open living and dining areas
- ? New kitchen with Corian benchtops, glass splash backs, large under mount sink, soft close doors and drawers,