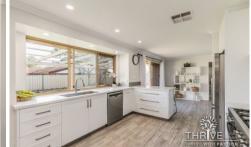

List of features include but not limited to:

- ? 700m2 green title property with an east/west orientation
- ? Internal spaces filled with natural light
- ? 4 good size bedrooms, 3 with built in wardrobes
- ? 1 good size study
- ? Open living and dining areas
- ? New kitchen with Corian benchtops, glass splash backs, large under mount sink, soft close doors and drawers,