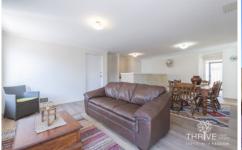

## Features of this home include:

- Four Bedrooms all with either walk-in or built-in robes
- Two Modern Bathrooms
- Cosy formal lounge or reading library
- Open plan kitchen with handy shopper's entry
- Meals and family dining area overlooking outdoor