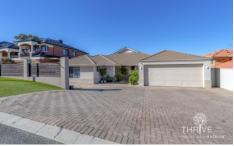

## 19 Glen Iris Drive Jandakot WA

Built by Gemmill Homes in 2011 on a generous 660 sqm block & boasting a whopping 340 sqm approx. of total home, this beautiful family residence is capable of housing multiple generations of your family quite comfortably without feeling suffocated.