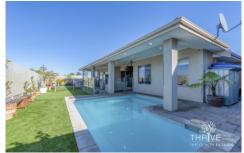

## 19 Glen Iris Drive Jandakot WA

Built by Gemmill Homes in 2011 on a generous 660 sqm block & boasting a whopping 340 sqm approx. of total home, this beautiful family residence is capable of housing multiple generations of your family quite comfortably without feeling suffocated.