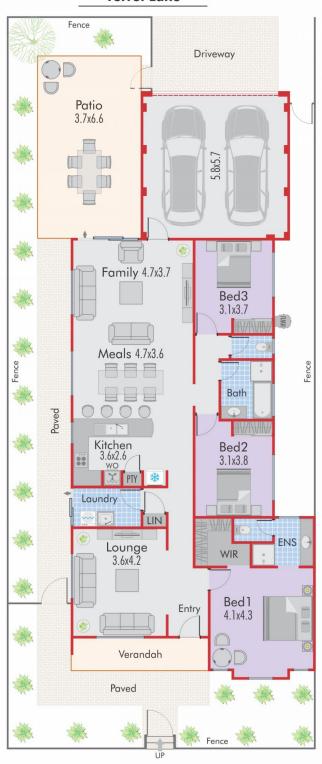

## **Velvet Lane**

| Approx. Area (sq.m.) |        |
|----------------------|--------|
| House                | 150.99 |
| Garage               | 34.09  |
| Patio                | 24.00  |
| Verandah             | 5.83   |
| Total                | 214.91 |

Frankenia Turn

All dimensions are in metres and approximate. Plan is not to scale.