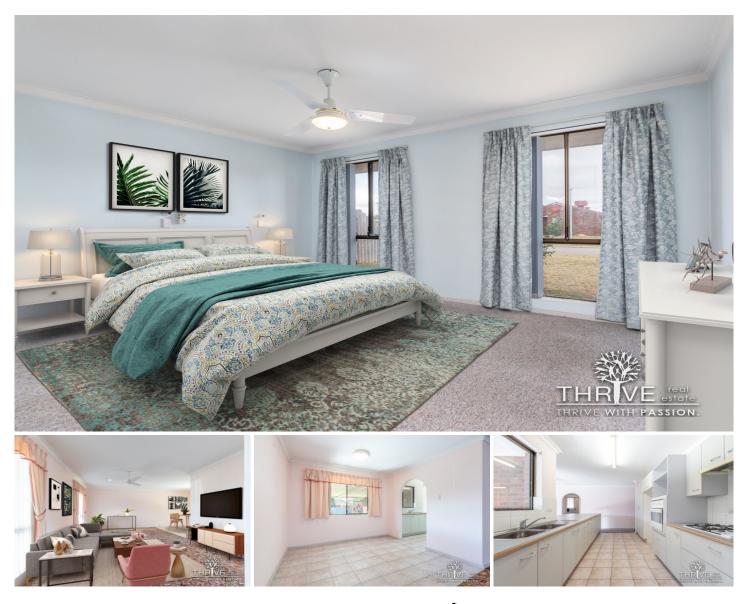

## **3 Lyndhurst Crescent Ferndale WA**

What an absolute beauty 731sqm!! If you are First Home Buyers or Investors, what a dream home in superb location to add your personal touch, by freshly painting, replacing floor coverings and add some love & attention, you have got yourself a magnificent home to lease or live. With multiple living areas and dining options, good size bedrooms and ample parking with rear access. You could quickly turn this 'as is' gem into a living family home or income producer! Features include;

- 3 bedroom Family home on 731sqm being sold in "as is" condition

- Generous master bedroom with built in robes, ceiling fan and semi ensuite (without wc)

- 2 more bedrooms both with built in robes
- Bright lounge room with ceiling fan and no step down!
- Separate tiled dining area

## 3 🎮 1 🚰 2 🛱

| Price |            | :\$ 508,000 |
|-------|------------|-------------|
|       | <b>~</b> . | 704         |

- Land Size
- Land Size : 731 sqm
  - : https://www.thriverealestate.com.au/sale/wa /southern-suburbs/ferndale/residential/hous e/6697300