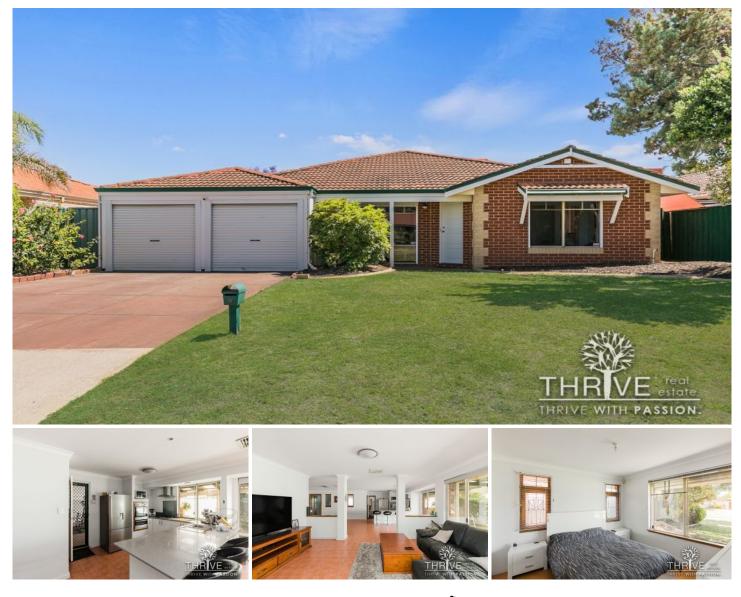

## **5 Folland Parade Atwell WA**

You and your young family will enjoy the spacious internal feel of this four bedroom and two bathroom, brick and tile home which offers multiple living area options including a formal lounge at the front of the home, and an open plan living and games room positioned at the rear.

Step outside and onto your wrap around patio that not only keeps all the elements off the windows, it also overlooks the massive lawned backyard, with plenty of room for a pool, a workshop or simply space for the kids to run around and play.

This family sized offering is located in a handy spot, and within an easy walking distance to Atwell Primary School, transport links, parks and Stargate Shopping Centre, where you'll find the Local IGA and family chemist.