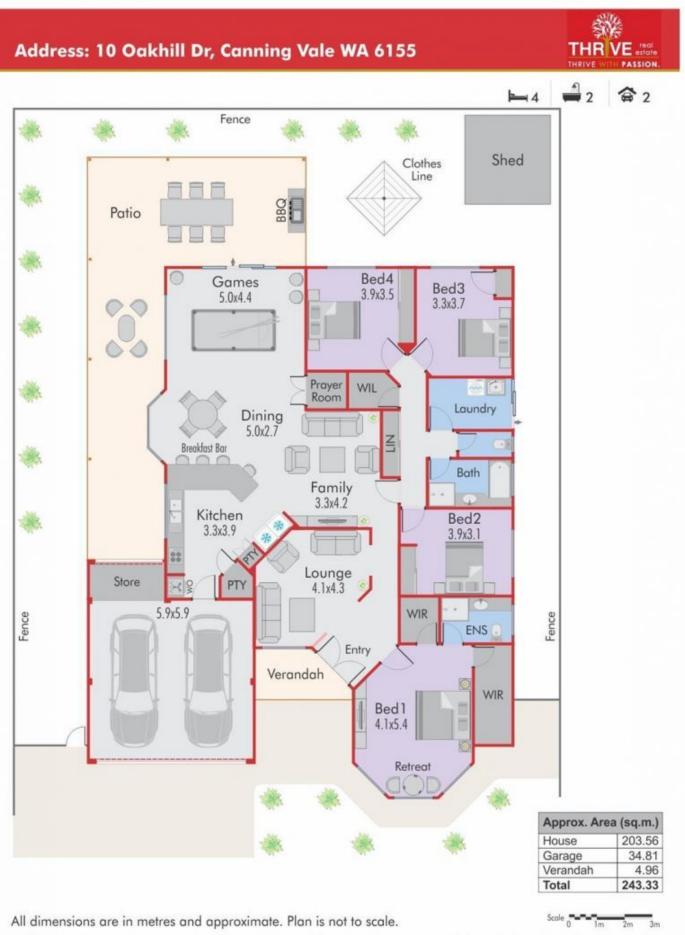

## 4 🛤 2 🚰 2 🛱

| Price     | : \$ 540,000  |
|-----------|---------------|
| Land Size | : 600 sqm     |
| View      | : https://www |

: https://www.thriverealestate.com.au/sale/wa /southern-suburbs/canning-vale/residential/ house/6778245

© www.efloorplan.com.au 2019-20-038 Derick P.MM