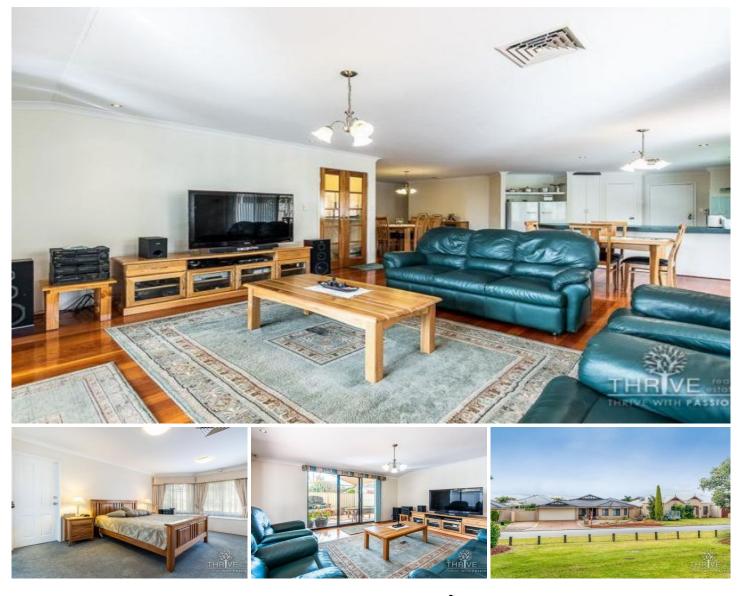

## 10 Oakhill Drive Canning Vale WA

Located in the very popular 'Ranford Estate' and overlooking parklands with plenty of walkways and wide open, grassed areas sits this awesome four bedroom and two bathroom family sized home.

There is plenty of different areas both inside and out for all the family to enjoy their own private spaces without feeling cramped and on top of each other.

This fabulous family home boasts:

- Double Door Entry
- Four Large Bedrooms and Two Bathrooms
- Master Bedroom c/w Two Walk in Robes
- Formal Lounge Room
- Open Plan Meals, Family and Games

- Large Kitchen with Walk-in Pantry and Plenty of Bench Space