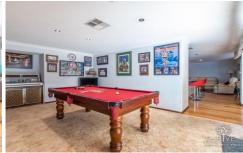

## SPACIOUS ENTERTAINER!!!!

Many fun & loving family memories were made living & entertaining in this great Leeming residence, being sold for the first time by the Original Owners. The family living areas surround the large kitchen, the central integral part of the home which is perfect for entertaining family and friends. Lounge & Dining at the front with Family, Meals, Games and Alfresco at the rear engulfing the northern winter sun making this area light & bright, warm & cozy with ample space for everyone to relax & enjoy all year round. Set high on an elevated block with your own dress circle address, this lovely home built by National Homes is now available for new owners to cherish and make it their own, make sure you book an appointment to view this great home, features include;