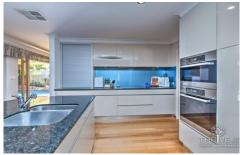

## SPACIOUS ENTERTAINER!!!!

Many fun & loving family memories were made living & entertaining in this great Leeming residence, being sold for the first time by the Original Owners. The family living areas surround the large kitchen, the central integral part of the home which is perfect for entertaining family and friends. Lounge & Dining at the front with Family, Meals, Games and Alfresco at the rear engulfing the northern winter sun making this area light & bright, warm & cozy with ample space for everyone to relax & enjoy all year round. Set high on an elevated block with your own dress circle address, this lovely home built by National Homes is now available for new owners to cherish and make it their own, make sure you book an appointment to view this great home, features include;