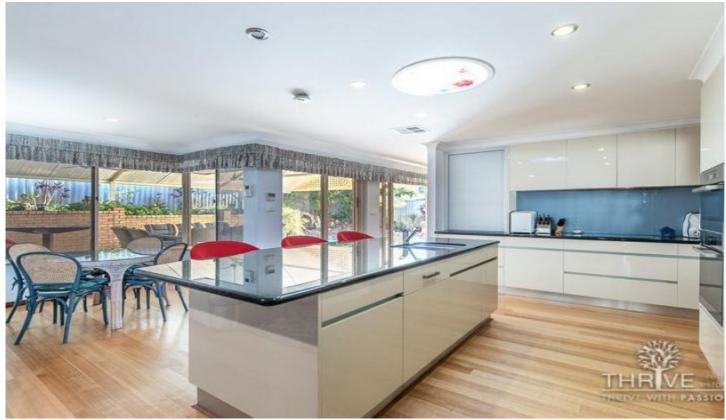

## SPACIOUS ENTERTAINER!!!!

Many fun & loving family memories were made living & entertaining in this great Leeming residence, being sold for the first time by the Original Owners. The family living areas surround the large kitchen, the central integral part of the home which is perfect for entertaining family and friends. Lounge & Dining at the front with Family, Meals, Games and Alfresco at the rear engulfing the northern winter sun making this area light & bright, warm & cozy with ample space for everyone to relax & enjoy all year round. Set high on an elevated block with your own dress circle address, this lovely home built by National Homes is now available for new owners to cherish and make it their own, make sure you book an appointment to view this great home, features include;