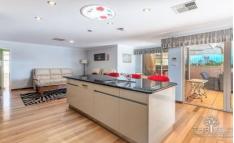

## SPACIOUS ENTERTAINER!!!!

Many fun & loving family memories were made living & entertaining in this great Leeming residence, being sold for the first time by the Original Owners. The family living areas surround the large kitchen, the central integral part of the home which is perfect for entertaining family and friends. Lounge & Dining at the front with Family, Meals, Games and Alfresco at the rear engulfing the northern winter sun making this area light & bright, warm & cozy with ample space for everyone to relax & enjoy all year round. Set high on an elevated block with your own dress circle address, this lovely home built by National Homes is now available for new owners to cherish and make it their own, make sure you book an appointment to view this great home, features include;