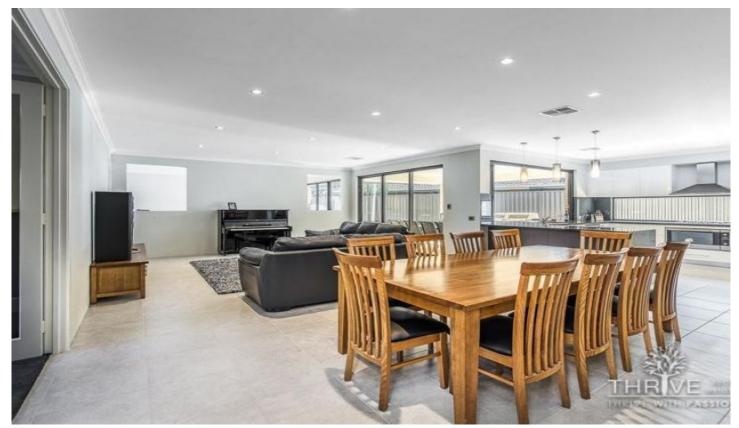

## 24 Sinian Crescent Willetton WA

The fortunate new owners of this magnificent residence will be able to enjoy & indulge in this big 2013 Quality built Dale Alcock Designed Willetton Family home. Sitting on a good size level block, this big functional well thought out designed home looks and feels brand new and is surrounded by immaculate gardens. An absolutely beautiful home with so much living space and high ceilings throughout you'll want to settle in, relax and start enjoying life with family & friends. With a State of the Art Theatre Room with sound proofing, a Triple Garage for all your toys, bikes, cars & storage. Home Office / Study plus large bedrooms and Master Bedroom with a huge Ensuite. This fantastic stylish modern home will surprise and delight, a must view with loads of features include:

- 2013 built 4 bedroom Family Home, Plus study, Plus Theatre, Plus Games room...plus, plus...

4 🕮 2 🟪 3 🗬

**Price** : \$ 930,000 **Land Size** : 681 sqm

View : https://www.thriverealestate.com.au/sale/wa