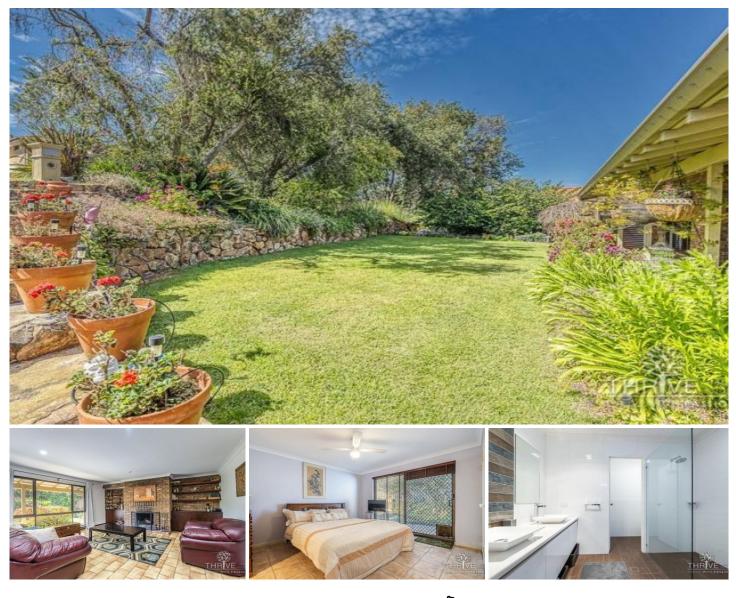

## **8 Gillespie Close Willetton WA**

An attractive unique home with many cherished family memories is now available for the first time. Situated within a short stroll to Award Winning Willetton Senior High School at the end of a quiet Cul de Sac, you'll discover this enchanting Willetton Family Home. A hidden treasure with lovely gardens and manicured lawn area, this exclusive multi living, multi dining gorgeous home has big size bedrooms and outdoor living with scenic garden views. Freshly painted throughout with a renovated kitchen and double garage, this ideal home will be highly sought after in this location. Features include;

- 4 Bedroom Family Home being sold by the Original Owner - close to Willetton High and Southlands

Master bedroom with tiled floor, ceiling fan and built in robes and ensuite

- Renovated ensuite with double sinks and toilet with door ...