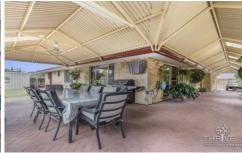

Outside you'll find a huge L shaped gable patio that is the

4 🕒 2 🔓 3 🖨

Price : \$ 560,000 Building Size : 242.71 sqm Land Size : 640 sqm

View : https://w

: https://www.thriverealestate.com.au/sale /wa/southern-suburbs/jandakot/residenti