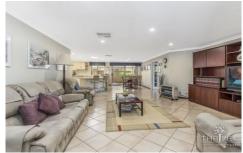

Complete with four extra-large bedrooms, two sparkling bathrooms, study or home office, rectangular shaped lounge and dining which could easily be converted into a home theatre, stunning family sized kitchen overlooking the spacious open plan meals, family and separate fully enclosed games room with built in bar, laundry room and there is an abundance of storage options throughout the home with both walk in and built in robes for all your storage needs.