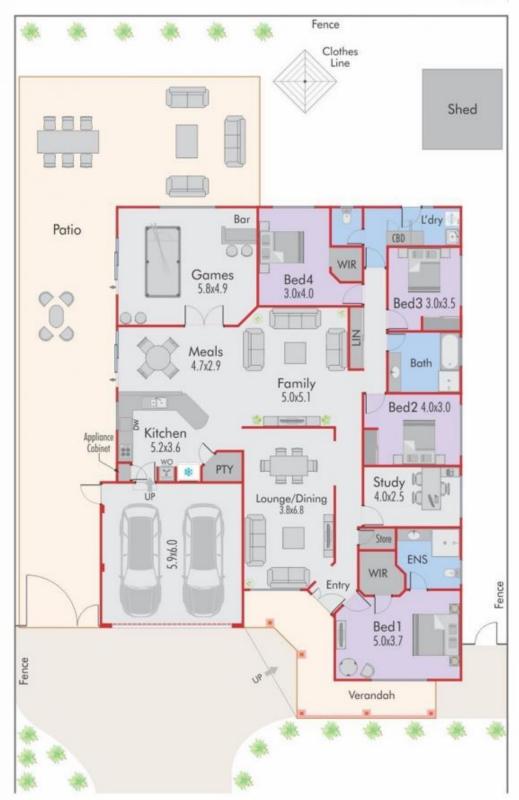

Complete with four extra-large bedrooms, two sparkling bathrooms, study or home office, rectangular shaped lounge and dining which could easily be converted into a home theatre, stunning family sized kitchen overlooking the spacious open plan meals, family and separate fully enclosed games room with built in bar, laundry room and there is an abundance of storage options throughout the home with both walk in and built in robes for all your storage needs.

Outside you'll find a huge L shaped gable patio that is the

4 🕒 2 🔓 3 🖨

Price : \$ 560,000 Building Size : 242.71 sqm Land Size : 640 sqm

View : https://w

: https://www.thriverealestate.com.au/sale /wa/southern-suburbs/jandakot/residenti

## Address: 61 Turnbury Park Dr, Jandakot WA 6164

14

| Approx. Area (sq.m.) |        |
|----------------------|--------|
| House                | 242.71 |
| Garage               | 37.67  |
| Verandah             | 18.34  |
| Total                | 298.72 |

All dimensions are in metres and approximate. Plan is not to scale.