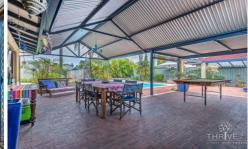

## 13 Woolley Street Willetton WA

This impressive North facing Willetton Family Home captures the lovely Winter sun, making it an appealing warm & comfortable home with so much to offer. A magnificent functional kitchen is the heart & soul of this beautiful home with multiple living rooms & multiple dining areas for the growing family. With raked high ceilings in the stunning lounge, plus study nook, you'll adore the sense of space, style & character. A large Alfresco area for outdoor living & entertaining overlooks the sparkling below ground pool surrounded by easy care gardens with an abundance of grassed areas front & back for the kids to play & enjoy. Features include: