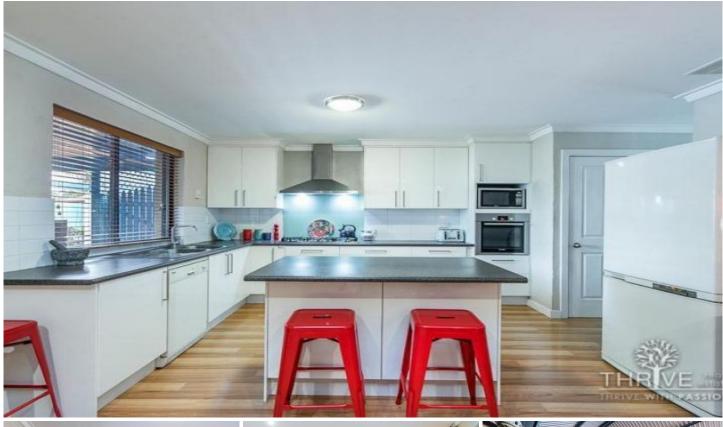

## 13 Woolley Street Willetton WA

This impressive North facing Willetton Family Home captures the lovely Winter sun, making it an appealing warm & comfortable home with so much to offer. A magnificent functional kitchen is the heart & soul of this beautiful home with multiple living rooms & multiple dining areas for the growing family. With raked high ceilings in the stunning lounge, plus study nook, you'll adore the sense of space, style & character. A large Alfresco area for outdoor living & entertaining overlooks the sparkling below ground pool surrounded by easy care gardens with an abundance of grassed areas front & back for the kids to play & enjoy. Features include: