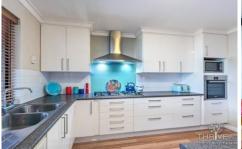

## 13 Woolley Street Willetton WA

This impressive North facing Willetton Family Home captures the lovely Winter sun, making it an appealing warm & comfortable home with so much to offer. A magnificent functional kitchen is the heart & soul of this beautiful home with multiple living rooms & multiple dining areas for the growing family. With raked high ceilings in the stunning lounge, plus study nook, you'll adore the sense of space, style & character. A large Alfresco area for outdoor living & entertaining overlooks the sparkling below ground pool surrounded by easy care gardens with an abundance of grassed areas front & back for the kids to play & enjoy. Features include: