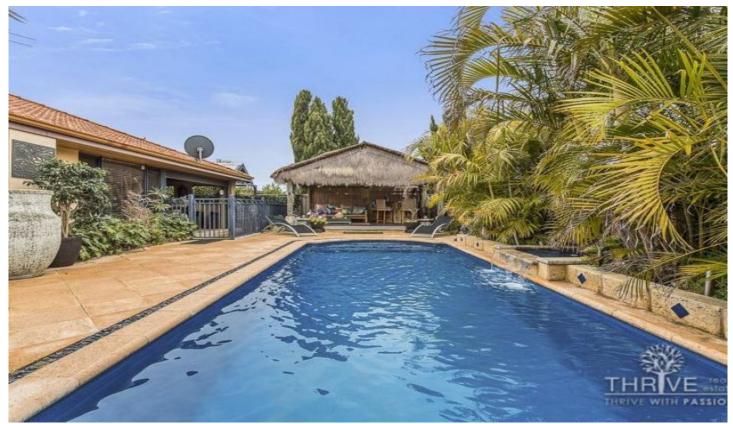

Step outside onto the cedar lined, alfresco dining and you overlook the sizable and relaxing Balinese themed gazebo with built -in bar counter, all overlooking the sparkling, below ground salt pool and tropical gardens complete with