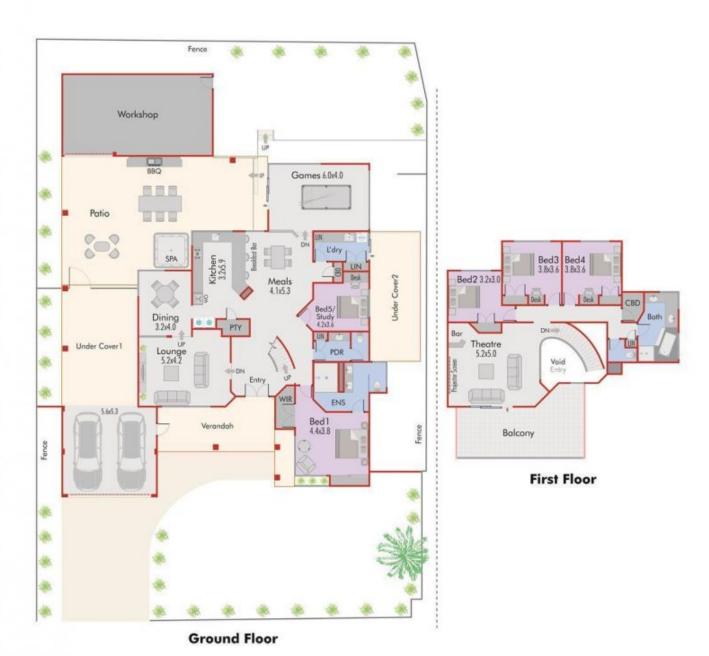

This massive and fabulous home offers the perfect floor plan while providing great separation and multiple living zones for growing families while catering to every family member's needs.

Features of this commanding property include;

- 4 or 5 bedroom family home located in Leeming High and Banksia Primary School zones
- Master bedroom with multiple built in robes, and split system air con unit
- Stylish designer ensuite c/w floor to ceiling tiling, heat