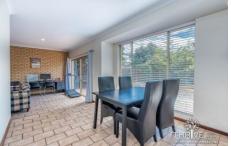

Modernised with new laminated floorboards and carpets, new blinds, new oven, new light fittings and modern stainless-steel tapware. There are two spacious living areas plus a dining room. A split system air-conditioner to the family area and a semi-ensuite to the main bedroom.