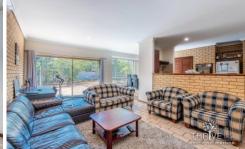

Modernised with new laminated floorboards and carpets, new blinds, new oven, new light fittings and modern stainless-steel tapware. There are two spacious living areas plus a dining room. A split system air-conditioner to the family area and a semi-ensuite to the main bedroom.