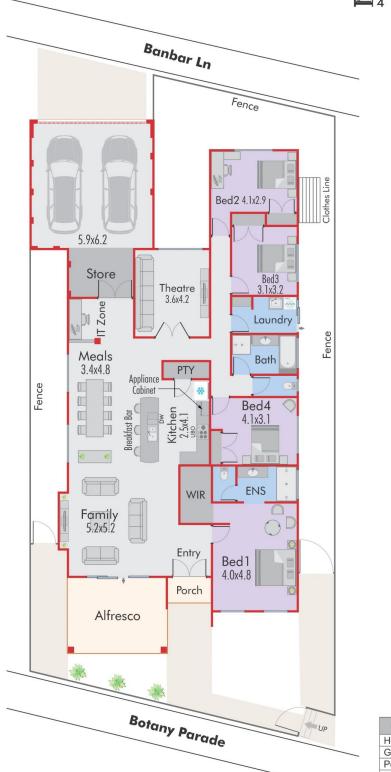

With Aubin Grove Train Station nearby, your commute to the city is a breeze and this property also boasts both a security alarm system and roller shutters to all the windows for added peace of mind.

Complete with four family sized bedrooms plus an IT nook, two sparkling bathrooms, fully enclosed home theatre, designer kitchen, open plan family and dining, alfresco entertaining area, and an oversized double lock up garage, all on a fully fenced block with minimal maintenance inside and out; living here will be a pleasure whether your family

## Address: 22 Botany Parade, Hammond Park WA 6164

| Approx. Area (sq.m.) |        |
|----------------------|--------|
| House                | 197.25 |
| Garage/Store         | 44.75  |
| Porch                | 2.00   |
| Alfresco             | 17.10  |
| Total                | 261.10 |

All dimensions are in metres and approximate. Plan is not to scale.

This floor plan, description, dimensions and areas are provided as a guideline only and are approximate. Whilst care has been taken in the preparation of the information, buyers must inspect the property, make their own enquiries, take their own measurements or consult the architectural plans for exact dimensions. Neither the sellers nor the agent will be held responsible or liable for any discrepancies.