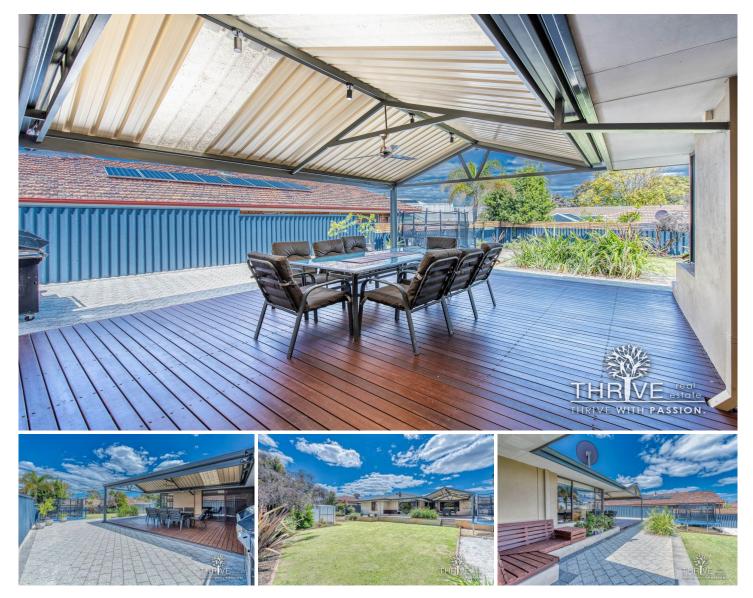

## 13 Ebro Way Willetton WA

Welcome to 13 Ebro Way, Willetton. Your new Family Home is bright, beautifully renovated and is lovely and comfortable with earthy tones and neutral colours. The solid timber floors are a striking feature along with the gorgeous timber decking under the large spacious Alfresco.