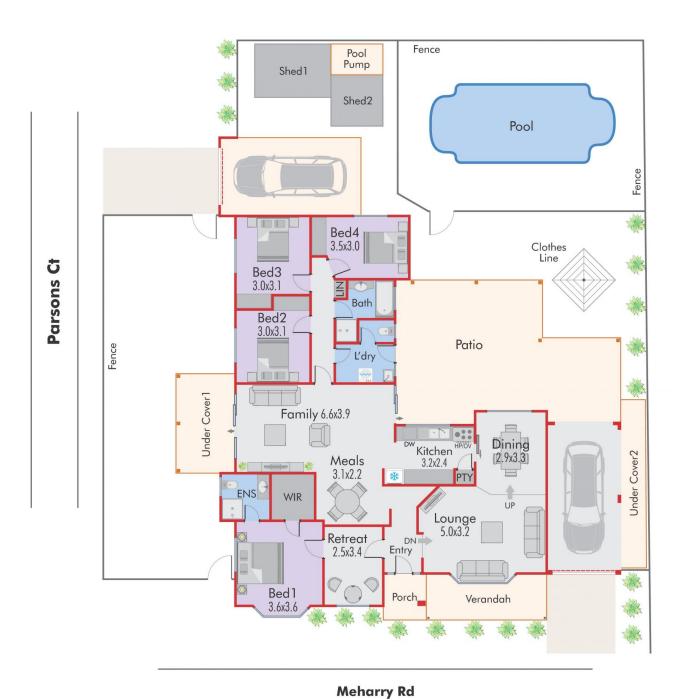

## 11 Meharry Road Leeming WA

You decide, sub-divide or reside!

Located only tiny footsteps from a lovely grassed park with trees and playground equipment lies this family-friendly home with heated pool and a BONUS conditionally approved, duplex subdivision to create 2 green title building blocks, if desired!

Boasting 4 generous sized bedrooms all with built-in robe spaces and 2 bathrooms - while the master enjoys a walk-in robe along with its own private retreat/study or dressing room.

There are several formal and family living zones for everyone to enjoy including a formal lounge and dining which also adjoins the modernised kitchen and overlooks open plan meals and family living areas.

4 🕮 2 🟪 2 🚘

**Price** : \$ 638,000 **Land Size** : 774 sqm

View: https://www.thriverealestate.com.au/sale/wa

/southern-suburbs/leeming/residential/hous

e/6778268

Derick Pitt 08 9414 9440

**4** 

All dimensions are in metres and Approximate. Plan is not to scale.