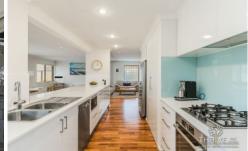

The central hub of the home boasts the 'to die for' kitchen, designed perfectly to invite your friends and family to sit and chat as you fine-tune your culinary skills. It comes complete with stone benchtops, soft-closing drawers and cupboards, overhead cabinetry, twin pantry and brand new, quality cooking appliances including a dishwasher.