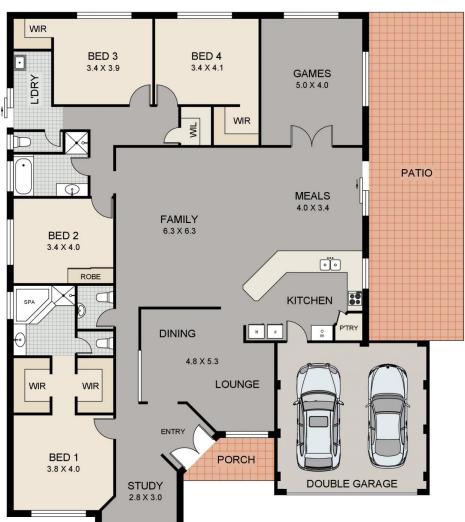

## 16 Bodallin Crescent Southern River WA

Welcome to 16 Bodallin Crescent, a four bedroom, two bathroom home which has what every good family home should - space! From the moment you enter the property, you'll feel at ease with its spaciousness and natural flow. There is a logical divide between the parents' and children's domains with master bedroom, study and formal lounge residing front of house, flowing through to a generous, open plan family area, separate to the kids' rooms in the rear.

Kids, both young and older will love the privacy of the games/theatre room - perfect for sleepovers, movie or games nights. Whereas adults can congregate in the front dining/lounge complete with bar table to unwind.

A grand space in the hub of the home where the family, meals and kitchen is found, will be a popular go-to area to

4 🗀 2 🔓 2 🖨

Price : \$ 610,000 Building Size : 292 sqm Land Size : 664 sqm

Land Size : 664 sqm View : https://w