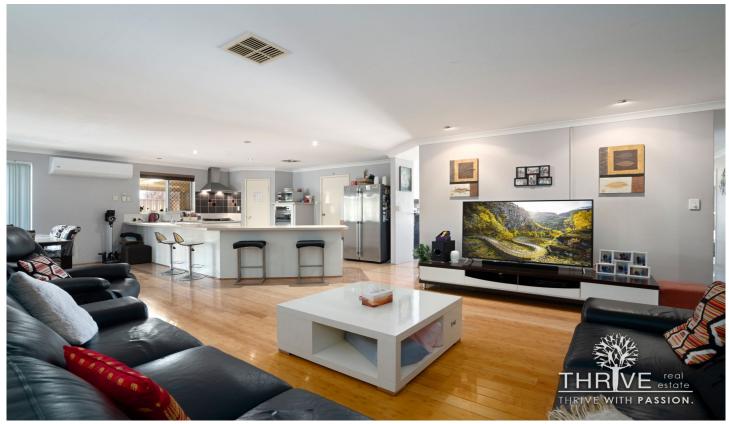

## 16 Bodallin Crescent Southern River WA

Welcome to 16 Bodallin Crescent, a four bedroom, two bathroom home which has what every good family home should - space! From the moment you enter the property, you'll feel at ease with its spaciousness and natural flow. There is a logical divide between the parents' and children's domains with master bedroom, study and formal lounge residing front of house, flowing through to a generous, open plan family area, separate to the kids' rooms in the rear.

A grand space in the hub of the home where the family, meals and kitchen is found, will be a popular go-to area to

4 🗀 2 🔓 2 🖨

Price : \$ 610,000 Building Size : 292 sqm Land Size : 664 sqm

Land Size : 664 sqm View : https://w