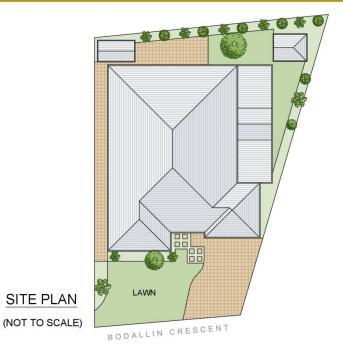

## 16 Bodallin Crescent Southern River WA

Welcome to 16 Bodallin Crescent, a four bedroom, two bathroom home which has what every good family home should - space! From the moment you enter the property, you'll feel at ease with its spaciousness and natural flow. There is a logical divide between the parents' and children's domains with master bedroom, study and formal lounge residing front of house, flowing through to a generous, open plan family area, separate to the kids' rooms in the rear.