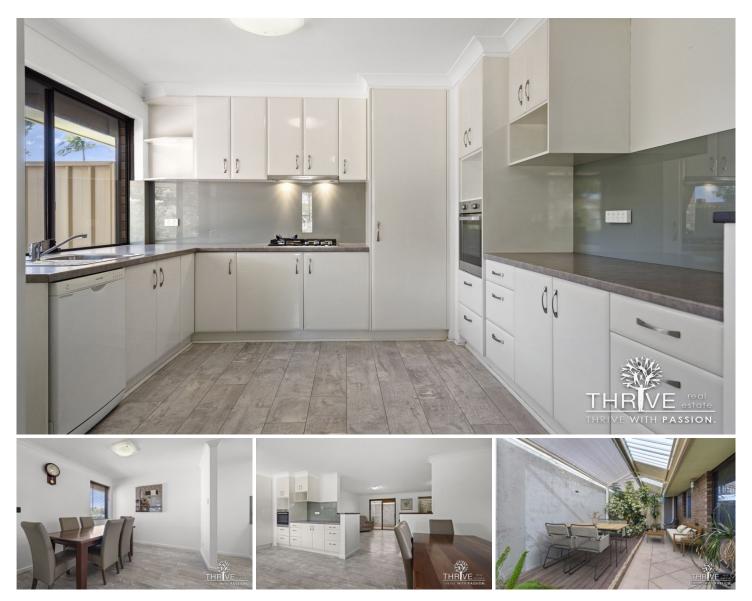

## 68 Keslake Way Parkwood WA

An absolutely fantastic opportunity to get your hands on this very neat & tidy, easy care, beautifully renovated residence on a prime slice of land in Parkwood. Perfect for starting out, downsizing or investing, this home is situated in a lovely location close to popular sporting field Hossack Reserve with upcoming upgrades to facilities and lighting, the expanding Lynwood Senior High School & the multitude of shops & cafes at Riverton Forum plus Riverton Leisureplex & Library with Whaleback Golf Course only moments away.

An extremely spacious 2 bedroom, 2nd bathroom/laundry and 2 toilets, with lots of living space, Plus 2 car garage plus carport with lots of shed space and parking this free standing Duplex with no strata fees is an absolute gem for savvy buyers to add to your real estate portfolio.

Call Karen now 0405 121 767. Features include;