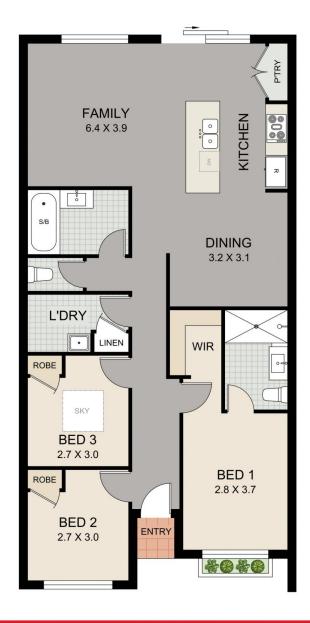

## 10 Breccia Parade Wellard WA

Take Your Pick - Perfect Starter, Ideal Downsizer or Investment!

A perfect starter home for the first timers with young children vying for a location close to Wellard Primary School, while not forgetting the downsizer looking for an easy care lock up and leave property with minimal maintenance, or the savvy investor looking to take advantage and add this property to their investment portfolio.

This three bedroom, two bathroom home set on a cottage block is just a quick stroll to school and the local Emerald Estate Park playground complete with small basketball practice pad. Easy care flooring and artificial lawn takes your mind off of maintenance and the focus back on family matters, where an open living plan means everyone can cook, eat, rest and play together. Part of a series of cottage

## 10 Breccia Parade, WELLARD

(NOT TO SCALE)