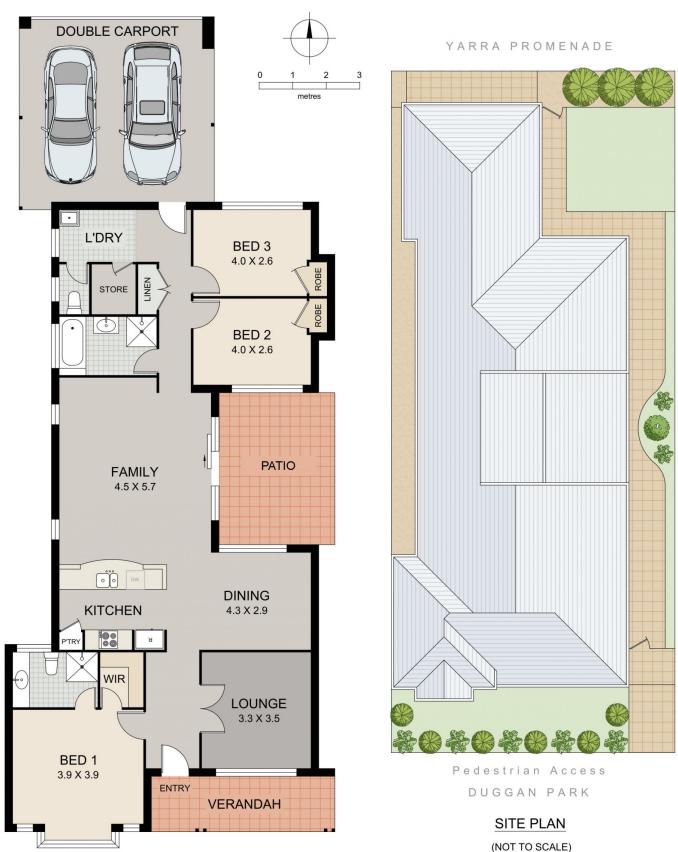

## 7 Yarra Promenade Hammond Park WA

Convenience at Your Doorstep in sought after Hammond Park!

Look no further for a location with all services at your doorstep! From local transport to shops, services and parks you have it all at 7 Yarra Promenade. This lovely three bedroom, two bathroom cottage block overlooks an aesthetically pleasing view of Duggan Park with its green resting spots and playground equipment. It is perfectly suited to first home buyers, investors and downsizers looking to make a move into Hammond Park or take advantage of its growing popularity. Walk to the local brasserie for dinners out or a cold frothy, to IGA for ingredients you may need for the day's recipe, or get to the freeway within minutes. Low in maintenance, it's an easy lock and leave property, minutes' drive from freeway entrances, in which you can experience year round comfort

## 7 Yarra Promenade, HAMMOND PARK

Disclaimer: This plan is provided as an indicative representation of the layout only and any dimensions are approximate. No liability is accepted by the agency or vendor for it's accuracy. Interested parties should make their own enquiries. © zigzagfloorplans.com