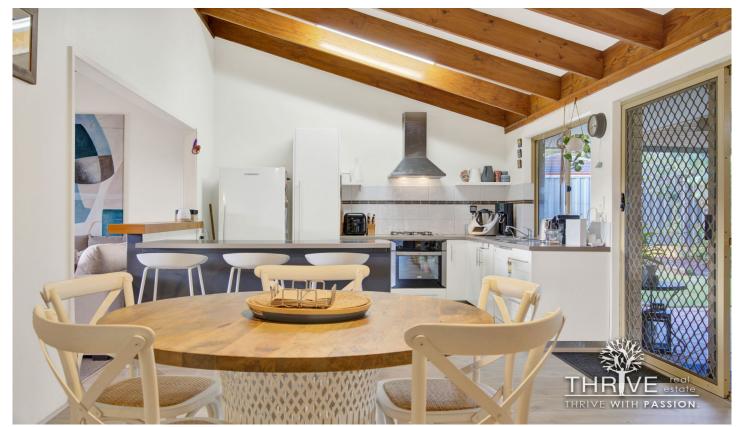

## **COMFORTABLE LIVING!**

Welcome to this beautiful open plan living home with high ceilings giving a sense of space & family unity under one roof. You'll feel at home and at ease setting foot into this wonderful Willetton residence. Light, bright, comfortable and relaxed family home situated in a convenient location for easy access to Primary, High Schools, Shopping & Transport. Easy care native gardens with plenty of parking and lovely grassed areas for the kids to enjoy & play plus extended family to gather under the Alfresco enjoying weekend bbq's, morning tea/ coffee, the perfect spot to absorb the morning sun. Features include;

- 4 bedroom, 2 Bathroom Family home in Willetton High School zone
- Light Master bedroom with walk in robe and ensuite
- 3 more bedrooms with robes and ceiling fans

4 🕒 2 🔓 1 😭

**Price** : \$ 860,000 **Land Size** : 744 sqm