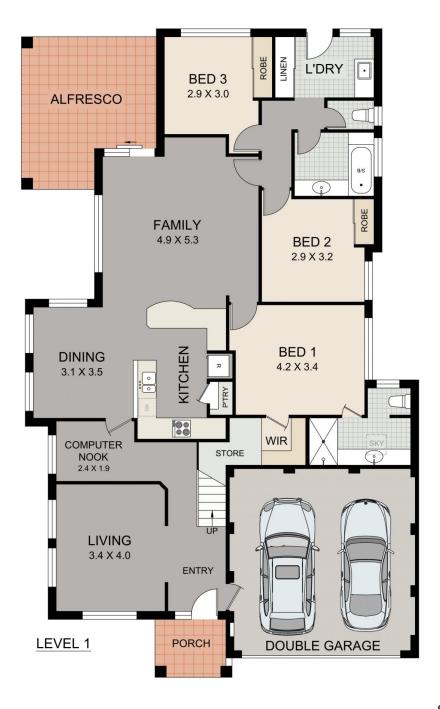

## 6 Glacier Way Jandakot WA

Inviting 3x2 with a Lofty Surprise!

Discover a wonderfully kept three bedroom, two bathroom home on a corner block in the green Glen Iris Estate. Spacious and decorated in neutral tones with solid timber flooring on ground level, it boasts a huge 46 square metre loft upstairs for activities and larger gatherings. Minimal maintenance with its easy care garden and fully paved alfresco area, this property would suit smaller families with teenagers, a professional couple or downsizers who are used to having a bit of extra space. Stay cool and cozy all year round with split system air conditioning throughout the home. A separate living area as well as office nook give extra options to spread out for dedicated activities.

## Interior

- Master Bedroom with Walk In Robe

3 2 2 2

**Price** : \$ 615,000 **Land Size** : 362 sqm

View : https://www.thriverealestate.com.au/sale/wa

/southern-suburbs/jandakot/residential/hous

e/7222375

## 6 Glacier Way, JANDAKOT

Disclaimer: This plan is provided as an indicative representation of the layout only and any dimensions are approximate. No liability is accepted by the agency or vendor for it's accuracy. Interested parties should make their own enquiries. © zigzagfloorplans.com