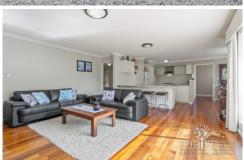

## 6 Glacier Way Jandakot WA

Inviting 3x2 with a Lofty Surprise!

Discover a wonderfully kept three bedroom, two bathroom home on a corner block in the green Glen Iris Estate. Spacious and decorated in neutral tones with solid timber flooring on ground level, it boasts a huge 46 square metre loft upstairs for activities and larger gatherings. Minimal maintenance with its easy care garden and fully paved alfresco area, this property would suit smaller families with teenagers, a professional couple or downsizers who are used to having a bit of extra space. Stay cool and cozy all year round with split system air conditioning throughout the home. A separate living area as well as office nook give extra options to spread out for dedicated activities.