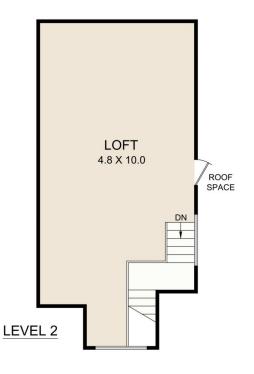

## 6 Glacier Way Jandakot WA

Inviting 3x2 with a Lofty Surprise!

Discover a wonderfully kept three bedroom, two bathroom home on a corner block in the green Glen Iris Estate. Spacious and decorated in neutral tones with solid timber flooring on ground level, it boasts a huge 46 square metre loft upstairs for activities and larger gatherings. Minimal maintenance with its easy care garden and fully paved alfresco area, this property would suit smaller families with teenagers, a professional couple or downsizers who are used to having a bit of extra space. Stay cool and cozy all year round with split system air conditioning throughout the home. A separate living area as well as office nook give extra options to spread out for dedicated activities.

## 6 Glacier Way, JANDAKOT

Disclaimer: This plan is provided as an indicative representation of the layout only and any dimensions are approximate. No liability is accepted by the agency or vendor for it's accuracy. Interested parties should make their own enquiries. © zigzagfloorplans.com