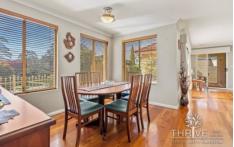

## 6 Glacier Way Jandakot WA

Inviting 3x2 with a Lofty Surprise!

Discover a wonderfully kept three bedroom, two bathroom home on a corner block in the green Glen Iris Estate. Spacious and decorated in neutral tones with solid timber flooring on ground level, it boasts a huge 46 square metre loft upstairs for activities and larger gatherings. Minimal maintenance with its easy care garden and fully paved alfresco area, this property would suit smaller families with teenagers, a professional couple or downsizers who are used to having a bit of extra space. Stay cool and cozy all year round with split system air conditioning throughout the home. A separate living area as well as office nook give extra options to spread out for dedicated activities.