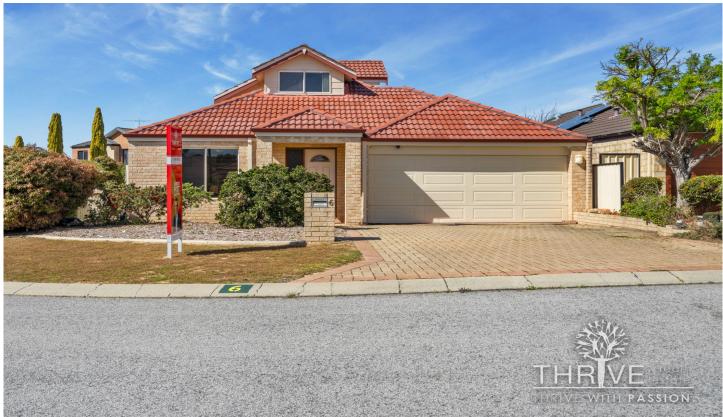

## 6 Glacier Way Jandakot WA

Inviting 3x2 with a Lofty Surprise!

Discover a wonderfully kept three bedroom, two bathroom home on a corner block in the green Glen Iris Estate. Spacious and decorated in neutral tones with solid timber flooring on ground level, it boasts a huge 46 square metre loft upstairs for activities and larger gatherings. Minimal maintenance with its easy care garden and fully paved alfresco area, this property would suit smaller families with teenagers, a professional couple or downsizers who are used to having a bit of extra space. Stay cool and cozy all year round with split system air conditioning throughout the home. A separate living area as well as office nook give extra options to spread out for dedicated activities.

## Interior

- Master Bedroom with Walk In Robe

3 2 2 2

**Price** : \$ 615,000 **Land Size** : 362 sqm

View : https://www.thriverealestate.com.au/sale/wa

/southern-suburbs/jandakot/residential/hous

e/7222375