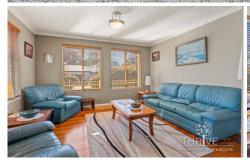

## 6 Glacier Way Jandakot WA

Inviting 3x2 with a Lofty Surprise!

Discover a wonderfully kept three bedroom, two bathroom home on a corner block in the green Glen Iris Estate. Spacious and decorated in neutral tones with solid timber flooring on ground level, it boasts a huge 46 square metre loft upstairs for activities and larger gatherings. Minimal maintenance with its easy care garden and fully paved alfresco area, this property would suit smaller families with teenagers, a professional couple or downsizers who are used to having a bit of extra space. Stay cool and cozy all year round with split system air conditioning throughout the home. A separate living area as well as office nook give extra options to spread out for dedicated activities.