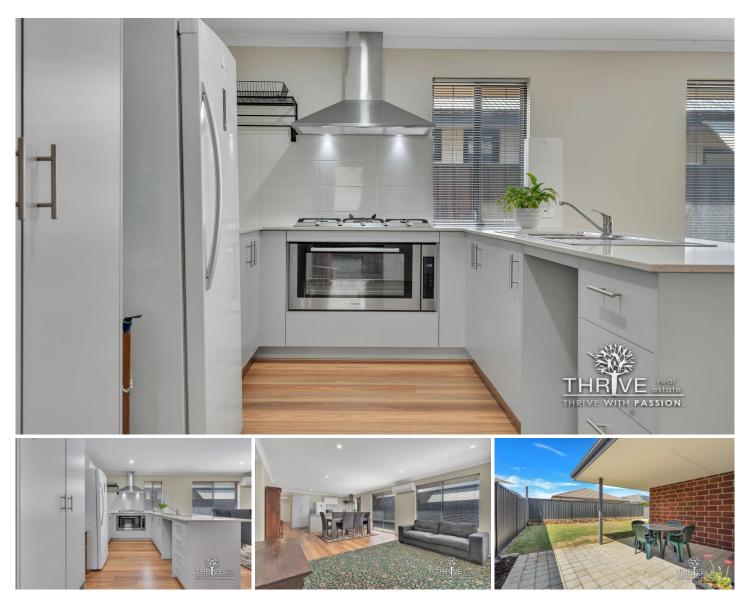

## 26 Heartwood Way Hilbert WA

Home is where the Heart is, and that is exactly why you'll want to purchase this lovely, very neat & tidy, sensationally presented Hilbert residence on Heartwood Way. This recently built Family Home is comfortable, spacious with an abundance of living under one roof. Bathed with natural light, with easy care gardens and ample area for the kids to play, you'll find your new home, perfectly presented with nothing to do, just move straight in and start making memories. Features include;

- 4 Bedroom Family Home PLUS Theatre

- Light spacious Master bedroom with ceiling fan, walk in robe and sparkling Ensuite

- 3 more bedrooms all with Built in Robes
- Second Bathroom with Separate Bath and Shower
- Separate Second toilet
- Theatre room currently being used as 5th Bedroom