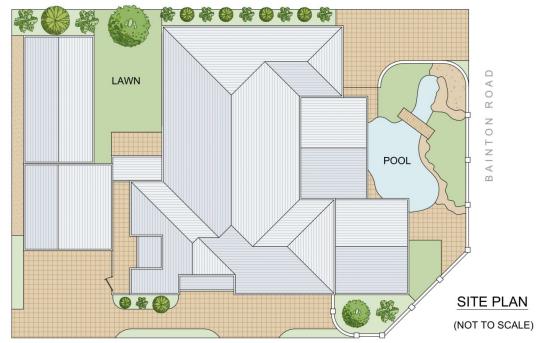

## 1 Goodwin Way Leeming WA

Enjoy the glorious surroundings of the local golf club fairways in this beautiful four bedroom or three bedroom plus study and two bathroom family home. Tucked away on a beautiful winding road in Leeming, this spacious residence has all the trimmings for family fun and entertainment, boasting a mechanical workshop as well as a Jurien Bay inspired pool boardwalk!

## 1 Goodwin Way, LEEMING

GOODWIN WAY

Disclaimer: This plan is provided as an indicative representation of the layout only and any dimensions are approximate. No liability is accepted by the agency or vendor for it's accuracy. Interested parties should make their own enquiries. © zigzagfloorplans.com