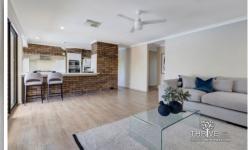

Comfort is key with spacious bedrooms, warm, underfoot quality vinyl flooring, evaporative air conditioning and gas bayonet points in both living areas.

Entertain guests and relax in an immense sunken lounge room, then proceed to the atmospheric dining room with soaring vaulted ceilings for dinner conversation. Serve up some milkshakes for the kids at the breakfast bar in the kitchen - here they'll have their own space to run amok in