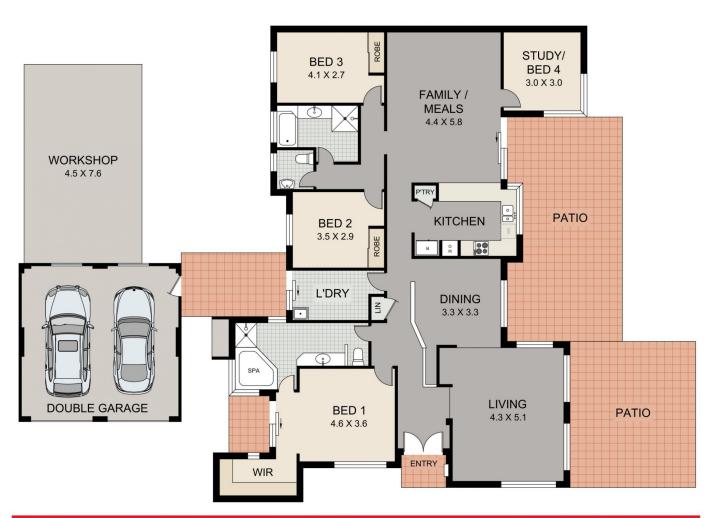

Comfort is key with spacious bedrooms, warm, underfoot quality vinyl flooring, evaporative air conditioning and gas bayonet points in both living areas.

Entertain guests and relax in an immense sunken lounge room, then proceed to the atmospheric dining room with soaring vaulted ceilings for dinner conversation. Serve up some milkshakes for the kids at the breakfast bar in the kitchen - here they'll have their own space to run amok in

## 1 Goodwin Way, LEEMING

GOODWIN WAY

Disclaimer: This plan is provided as an indicative representation of the layout only and any dimensions are approximate. No liability is accepted by the agency or vendor for it's accuracy. Interested parties should make their own enquiries. © zigzagfloorplans.com