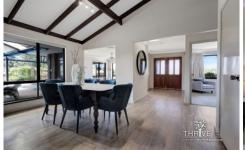

Comfort is key with spacious bedrooms, warm, underfoot quality vinyl flooring, evaporative air conditioning and gas bayonet points in both living areas.

Entertain guests and relax in an immense sunken lounge room, then proceed to the atmospheric dining room with soaring vaulted ceilings for dinner conversation. Serve up some milkshakes for the kids at the breakfast bar in the kitchen - here they'll have their own space to run amok in