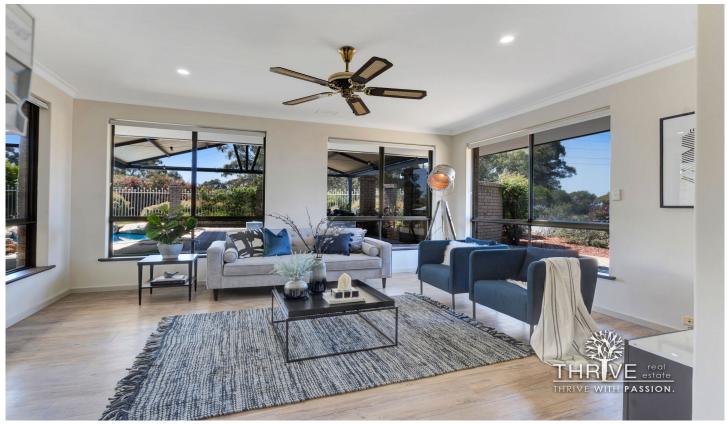

## 1 Goodwin Way Leeming WA

Enjoy the glorious surroundings of the local golf club fairways in this beautiful four bedroom or three bedroom plus study and two bathroom family home. Tucked away on a beautiful winding road in Leeming, this spacious residence has all the trimmings for family fun and entertainment, boasting a mechanical workshop as well as a Jurien Bay inspired pool boardwalk!

Comfort is key with spacious bedrooms, warm, underfoot quality vinyl flooring, evaporative air conditioning and gas bayonet points in both living areas.

Entertain guests and relax in an immense sunken lounge room, then proceed to the atmospheric dining room with soaring vaulted ceilings for dinner conversation. Serve up some milkshakes for the kids at the breakfast bar in the kitchen - here they'll have their own space to run amok in