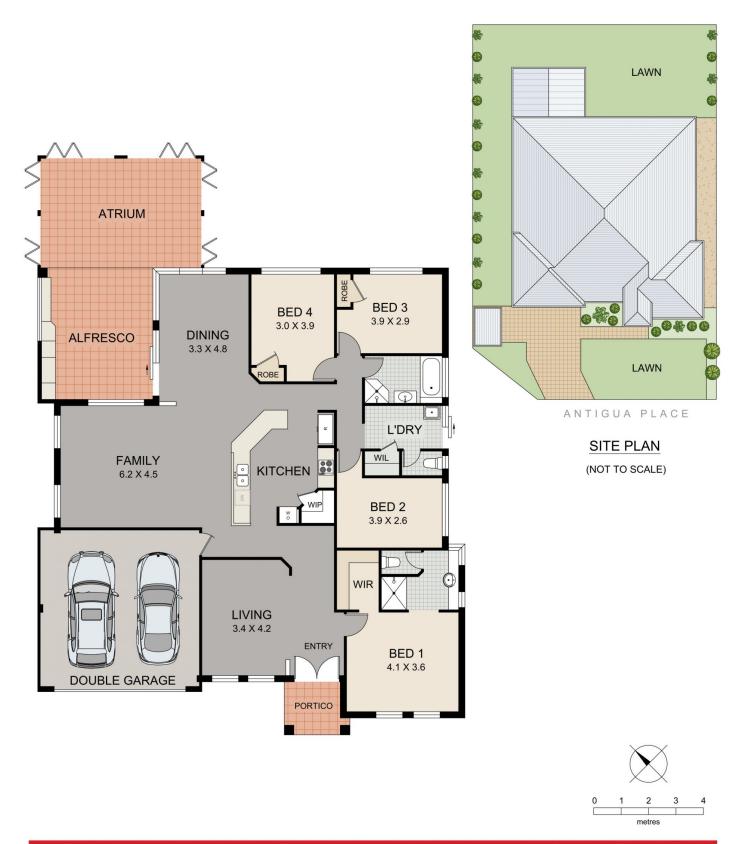

## 16 Antigua Place Southern River WA

Coming Up Roses - Unique Atrium Style Living! A short distance to the Vale Shopping Centre, tucked away

A short distance to the Vale Shopping Centre, tucked away at the end of a cul de sac is 16 Antigua Place. This freshly painted four bedroom, two bathroom family home takes advantage of natural light and has the fantastic surprise of an enormous, apex atrium out back! Inspiring the most enthusiastic gardeners and entertainers alike, you can transform this area, which includes a fully enclosed alfresco, to serve your desires. Whether it's a hydroponic vegetable mini garden or a cool area to entertain friends, with the potential of a spa to dip into and gaze upon the stars at night.

A congenial layout with parental quarters at the front and kids quarters out back with an open plan family and kitchen area centre of home makes for privacy as well as shared times together - all in year round comfort of reverse cycle