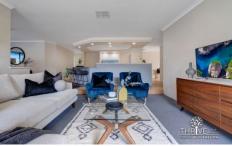

## 16 Antigua Place Southern River WA

Coming Up Roses - Unique Atrium Style Living! A short distance to the Vale Shopping Centre, tucked away

A short distance to the Vale Shopping Centre, tucked away at the end of a cul de sac is 16 Antigua Place. This freshly painted four bedroom, two bathroom family home takes advantage of natural light and has the fantastic surprise of an enormous, apex atrium out back! Inspiring the most enthusiastic gardeners and entertainers alike, you can transform this area, which includes a fully enclosed alfresco, to serve your desires. Whether it's a hydroponic vegetable mini garden or a cool area to entertain friends, with the potential of a spa to dip into and gaze upon the stars at night.

A congenial layout with parental quarters at the front and kids quarters out back with an open plan family and kitchen area centre of home makes for privacy as well as shared times together - all in year round comfort of reverse cycle