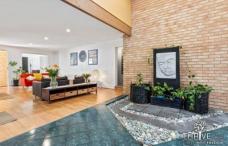

From the moment you step upstairs to the foyer's large double door entry, the home opens like a lotus in bloom - with staggered pendant lighting in the character-filled void with its exposed, wooden beams. Brimming with natural light, this area sweeps out to foyer seating on the left and front of home study to your right, before walking along teal coloured tiling with feature stone, creating a perfect altar for your statement art pieces or a water feature. You'll enter the informal family room corridor which extends towards a