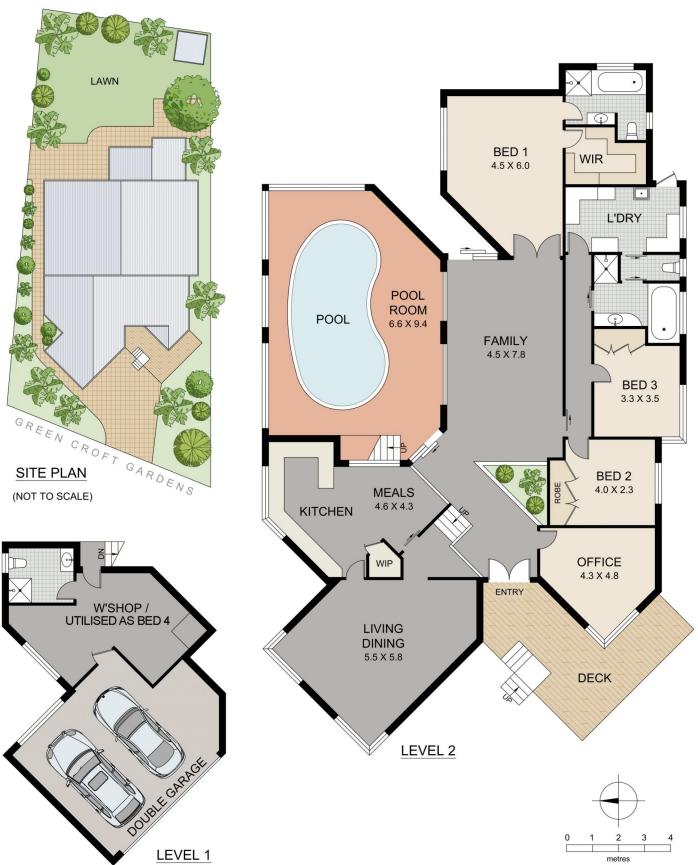

## 11 Green Croft Gardens Leeming WA

Amidst the large, winding roads of west Leeming opposite a parkland reserve you'll find the unique, archictecturally designed home of 11 Green Croft Gardens. This double storey, four bedroom plus study home featuring upper living will be your friends' and family's 'go to' for casual stop overs and gatherings because of its welcoming, open layout and surprising indoor pool!

From the moment you step upstairs to the foyer's large double door entry, the home opens like a lotus in bloom - with staggered pendant lighting in the character-filled void with its exposed, wooden beams. Brimming with natural light, this area sweeps out to foyer seating on the left and front of home study to your right, before walking along teal coloured tiling with feature stone, creating a perfect altar for your statement art pieces or a water feature. You'll enter the informal family room corridor which extends towards a

## 11 Green Croft Gardens, LEEMING

Disclaimer: This plan is provided as an indicative representation of the layout only and any dimensions are approximate. No liability is accepted by the agency or vendor for it's accuracy. Interested parties should make their own enquiries. © zigzagfloorplans.com