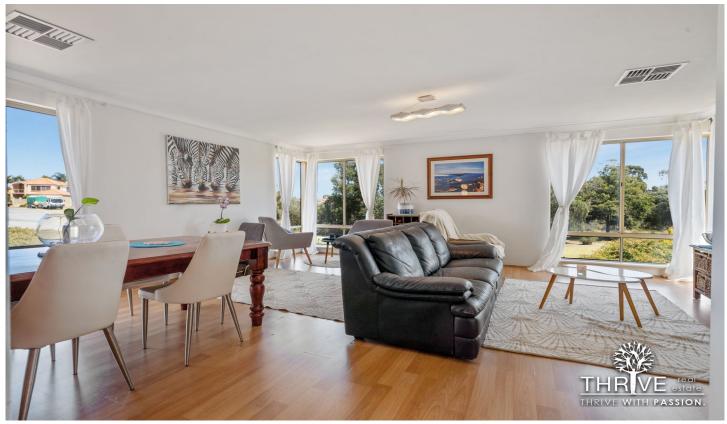

From the moment you step upstairs to the foyer's large double door entry, the home opens like a lotus in bloom - with staggered pendant lighting in the character-filled void with its exposed, wooden beams. Brimming with natural light, this area sweeps out to foyer seating on the left and front of home study to your right, before walking along teal coloured tiling with feature stone, creating a perfect altar for your statement art pieces or a water feature. You'll enter the informal family room corridor which extends towards a