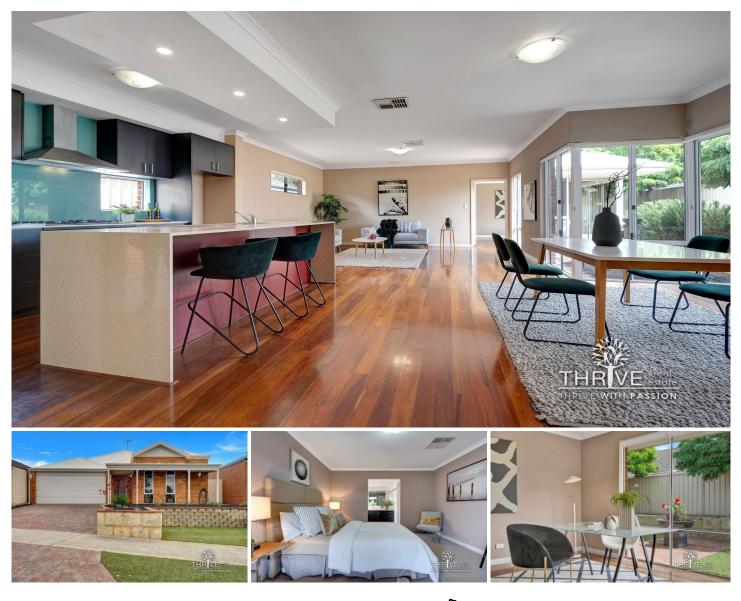

## 14 Bondi Way Aubin Grove WA

Lovely 4x2 Family Home in the Heart of Aubin Grove

Welcome to 14 Bondi Way, where convenience reigns supreme at this four bedroom, two bathroom property, just moments' walk and drives away from Harvest Lake shops, walk trails and freeway entrances.

Positioned directly opposite Observatory Park, the house has an unassuming and bright charm with its neat gardens and red brick and white exterior. A lovely family home with parental quarters at the front and kids' quarters at the rear, it boasts beautiful jarrah timber flooring, high ceilings and a great alfresco area to barbecue in with plumbed gas and elegant cedar ceiling.

A grand master bedroom, complete with extensive walk in robe and modern bathroom ensuite, looks out onto the