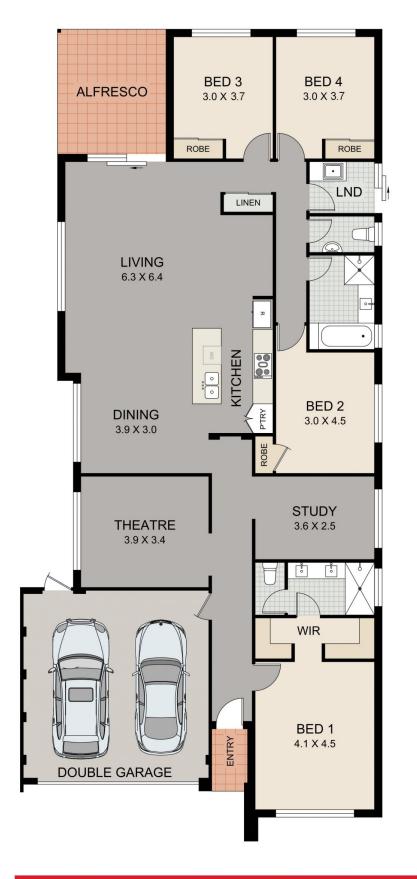

## 12 Bindarri Grove Wandi WA

A Touch of Opulence in Honeywood Estate's 4x2 Easy Care Residence

With a large park at its doorstep for leisurely strolls with the pooch, in congenial Honeywood Estate, you'll enjoy the conveniences of living at 12 Bindarri Grove. This modern and large four bedroom, two bathroom plus study will suit a more mature family unit. Boasting high ceilings, a contemporary chef's kitchen and the year round comfort of zoned, reverse cycle air conditioning, make the most of the spacious rooms including a separate theatre and study for the home workers or students.

A traditional, easy layout with parental quarters at front of house, minor bedrooms at the rear and the hub of the home being open plan - there's the added bonus of a delightful alfresco area for extra dining or lounging options.

4 🕮 2 🟪 2 🚘

**Price** : \$ 560,000 **Land Size** : 363 sqm

View: https://www.thriverealestate.com.au/sale/wa

/southern-suburbs/wandi/residential/house/7

286113

Derick Pitt 08 9414 9440