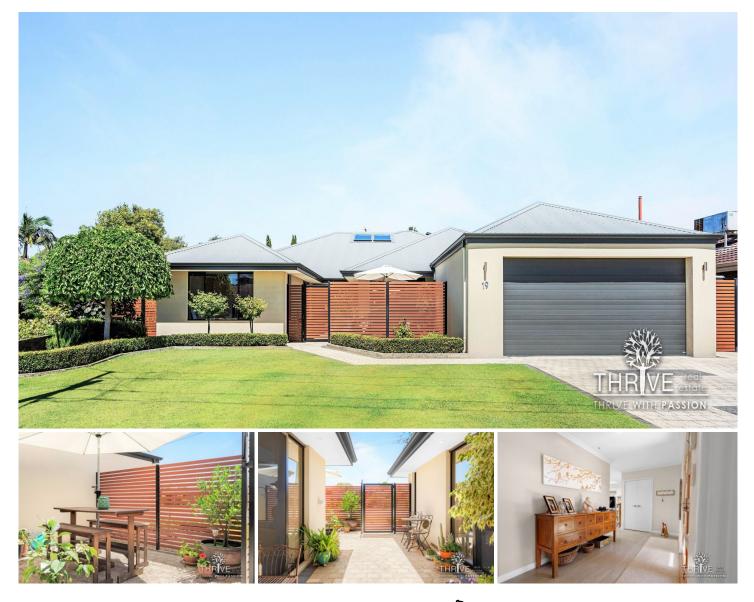

## **19 Balboa Row Willetton WA**

We are extremely excited to present to you for the first time this absolutely sensational, individually designed modern contemporary home (completed 2012). Meticulous & stunning, spacious & comfortable, abundant & luxurious, this superior Family Home showcases some of the best features in residential home building. Dream gourmet kitchen, superb indoor/outdoor living, quality fittings and fixtures throughout. Too many features to list, viewing and appreciating is a Must! Situated close to the Heart of Willetton, Southlands Boulevard & Award Winning Willetton Senior High School, this magnificent residence sitting on level 763 m2 (R40) slice of prime land will be highly sought after. This Home is Outstanding!

- Immaculate 4 Bedroom Family Home Plus Office, Plus Theatre, Plus Study nook, Plus detached studio, plus plus plus..