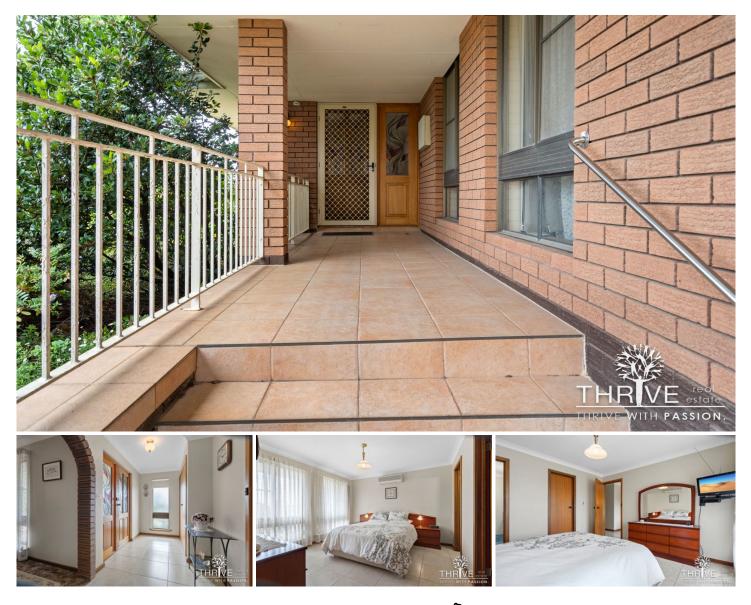

## ON THE HIGH SIDE!

Surprisingly big, with an abundance of living space. You'll love the verandah entrance, a beautiful spot to relax or enjoy a morning tea/coffee. Be welcomed by an enormous lounge / dining area overlooking Colibri Court with views over Willetton to the hills. Step through to the open plan living area with kitchen, more dining, family and a massive games or theatre room with double doors leading outside. Spacious, with plenty of room, this wonderful residence is oozing potential and opportunity. Situated on a quiet Cul de Sac and conveniently located to Willetton Senior High School and Southlands Shopping. This family home has plenty of parking, undercover parking plus a double garage/workshop. Features include;