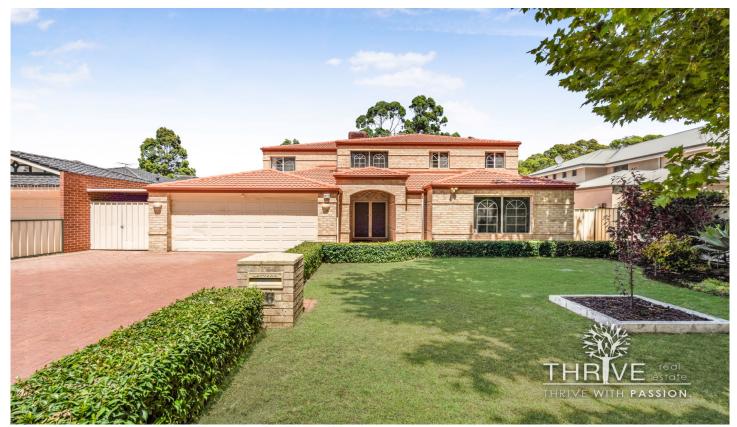

## 46 Dean Road Jandakot WA

## Perfect Family Setting!

This well appointed, double storey family home with four bedrooms, two bathrooms plus a study, has oodles of storage to keep things tidy as well as HUGE outdoor space for fun and games. In close proximity to Glen Iris Estate's green, leafy entrance, it is positioned for quick access to Berrigan Drive where you can adjoin the freeway or Roe Highway.