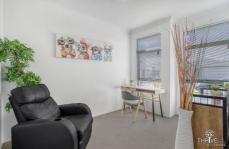

A front study space as well as large double door entry into a separate theatre room provides flexibility for whatever your tenants' needs are to transform the spaces into a games area, nursing area or larger home office. Spill out into the alfresco for some fresh air from the surrounding bush and walk trails behind the property.