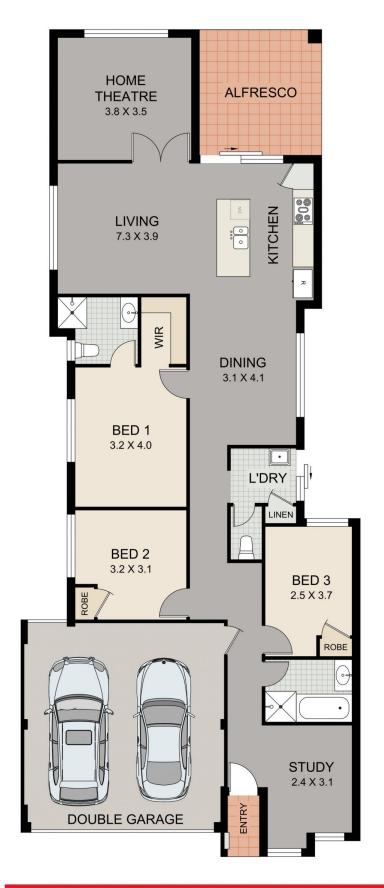

## 10 Grapestone Road Piara Waters WA

This modern three bedroom, two bathroom home in the sprawling and highly desirable Piara Waters is ready to be snapped up by a savvy investor, first timer or a downsizer. Already on a fixed term lease until end of 2023 at \$550 per week, this easy care property is close to primary schools, parks and highway entrances for a small family or young couple to have as their base.

A front study space as well as large double door entry into a separate theatre room provides flexibility for whatever your tenants' needs are to transform the spaces into a games area, nursing area or larger home office. Spill out into the alfresco for some fresh air from the surrounding bush and walk trails behind the property.

## Interior

- Master Bedroom with Walk in Robe

3 📭 2 🔓 2 🖨

**Price** : \$ 545,000 **Land Size** : 341 sqm

View : https://www.thriverealestate.com.au/sale/wa

/southern-suburbs/piara-waters/residential/h

ouse/7425627