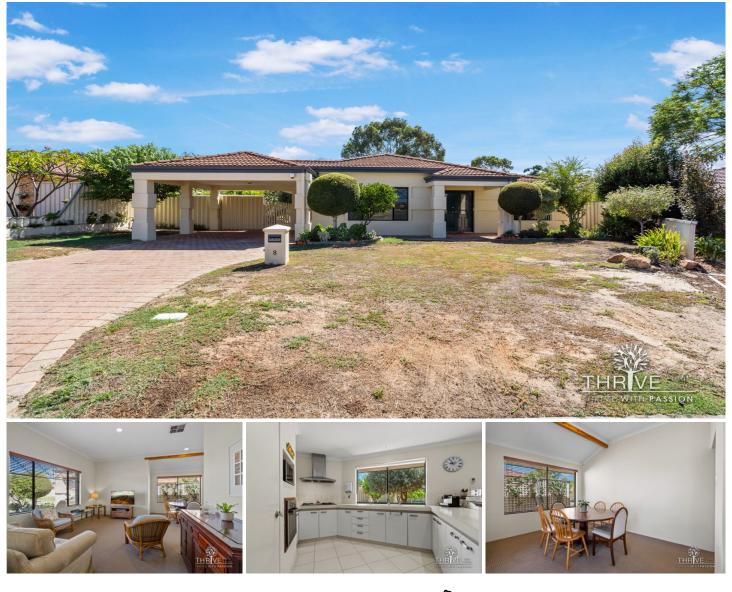

## 8 Millcroft Elbow Jandakot WA

Welcome to 8 Millcroft Elbow in the heart of Turnbury Green Estate. This lovely family home has a congenial layout with a series of living spaces branching off the open plan kitchen, family and meals area. You'll be able to keep a watchful eye on the kids in the activity room from the kitchen, or interact with teens grabbing a late dinner from the lounge area, allowing good flow and family bonding.

Freshly painted with a neutral palette, this four bedroom, two bathroom property boasts high ceilings in the living areas, a renovated family bathroom, ample driveway space for visitors as well as the added bonus of an established garden of fruit and citrus trees to pick mango, olives, passionfruit and lemons from seasonally.

Perfect for a growing family, you'll find the bedrooms well sized and a central activity area to the kids' bedroom for