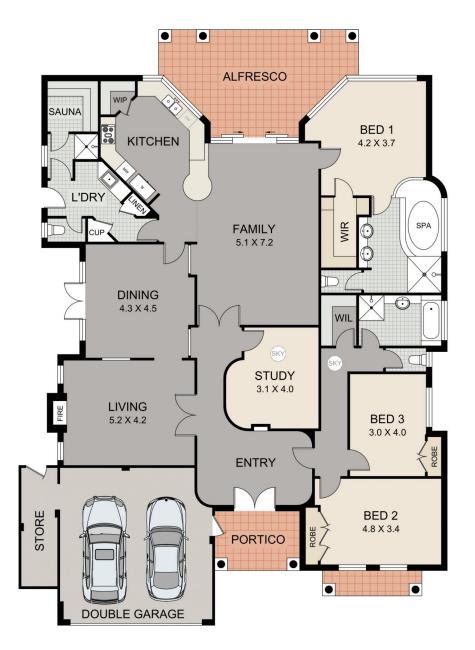

## 20 Dean Road Jandakot WA

A magnificent home unlike any other! An elegant jewel in Glen Iris Estate to entertain and seek sanctuary in, this massive, three bedroom plus study property impresses with its quality finishes and beautiful flow. The entrance reads like a romantic poem with grand, statement doors opening to an opulent, star lit ceiling in the foyer. From this point on you know you're about to see something special. Wood panelled, sky high ceilings, feature cornices, curved walls and feature lighting set the tone for an entertainer's dreamscape.

To the right of the foyer, have friends and family stay in the guest/kids wing which has clear separation from the remainder of the house. They'll be able to comfortably unpack their suitcases in king sized rooms with ample storage for their belongings.

## 20 Dean Road, JANDAKOT

DEAN ROAD

SITE PLAN (NOT TO SCALE)

Disclaimer: This plan is provided as an indicative representation of the layout only and any dimensions are approximate. No liability is accepted by the agency or vendor for it's accuracy. Interested parties should make their own enquiries. © zigzagfloorplans.com