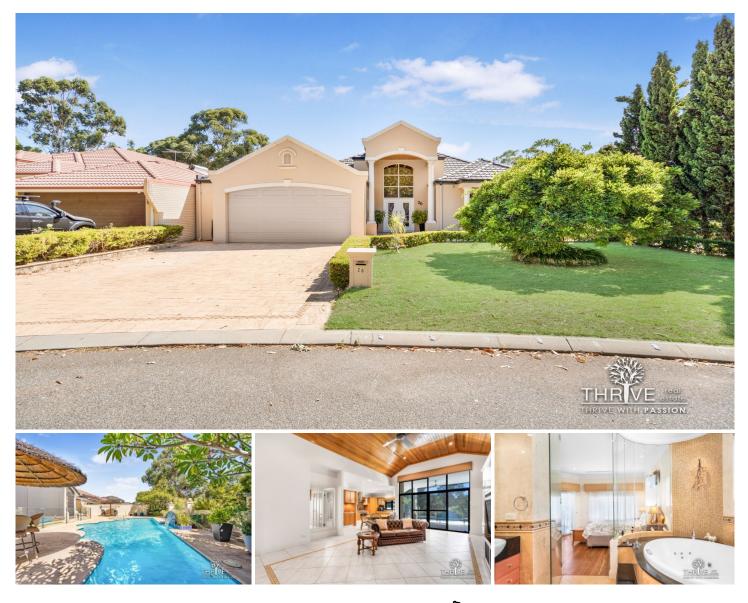

## 20 Dean Road Jandakot WA

A magnificent home unlike any other! An elegant jewel in Glen Iris Estate to entertain and seek sanctuary in, this massive, three bedroom plus study property impresses with its quality finishes and beautiful flow. The entrance reads like a romantic poem with grand, statement doors opening to an opulent, star lit ceiling in the foyer. From this point on you know you're about to see something special. Wood panelled, sky high ceilings, feature cornices, curved walls and feature lighting set the tone for an entertainer's dreamscape.

To the right of the foyer, have friends and family stay in the guest/kids wing which has clear separation from the remainder of the house. They'll be able to comfortably unpack their suitcases in king sized rooms with ample storage for their belongings.

## 3 🍋 2 📛 2 🚘

View

| Price     | : \$ 975,000 |
|-----------|--------------|
| Land Size | : 720 sam    |

- : 720 sqm
  - : https://www.thriverealestate.com.au/sale/wa /southern-suburbs/jandakot/residential/hous e/7471654