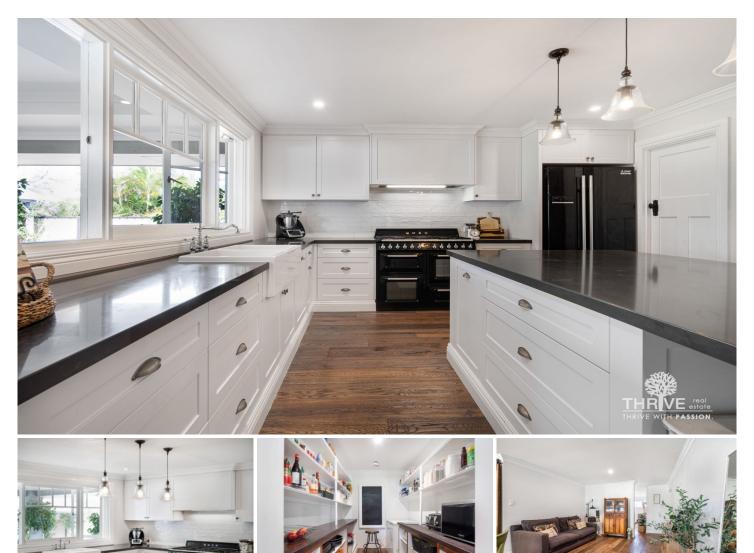

## **15 Turo Close Willetton WA**

An amazing transformation into a luxurious family home. Clean, crisp, neutral walls, shutters and French doors make this tremendous home delightfully open, light & bright, spacious and extremely comfortable adding earthy tones to the timber flooring bringing a rustic charm & country feel. Tastefully finished throughout, an abundance of space with living & dining options, inside & out, a huge gourmet kitchen with island bench with easy care gardens with cosy gathering spots under alfresco, around a fire pit or under patio for any type of family or social events. This classic family home will surprise and delight. Features include;

- STUNNING Large Renovated 6 bedroom versatile home in Willetton High School zone

- Beautiful front entrance, inside and out

- Master bedroom with walk in robe, plantation shutters and ensuite