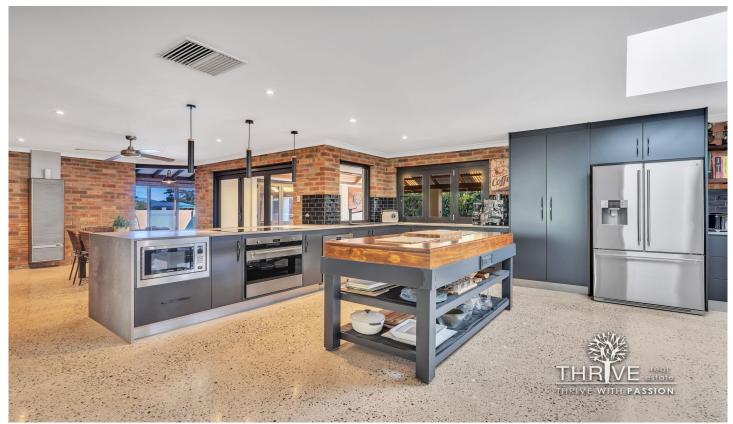

## 12 Cormorant Cross Willetton WA

A wonderfully renovated family home that will definitely impress the moment you enter. From the huge front door, to the comfortable Lounge room, to the extensive spacious Stunning kitchen with servery window, to the open plan family/dining area extending further to the huge games room PLUS outdoor entertaining. This residence radiates style & flair with polished concrete flooring, contemporary living and encapsulating the love & warmth of a fun loving home. Not only do you a have sparkling below ground pool with a gabled patio to sit comfortably watching the kids swim, alfresco area, double garage plus your rear Neighbour is a spectacular park with lake, so you get to enjoy tree views all year round. Take great advantage of nearby Brolga Park & playground (soon to be fully refurbished), with the convenience of a sensational location close to schools and shopping. Features include;