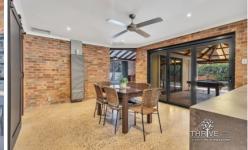

## 12 Cormorant Cross Willetton WA

A wonderfully renovated family home that will definitely impress the moment you enter. From the huge front door, to the comfortable Lounge room, to the extensive spacious Stunning kitchen with servery window, to the open plan family/dining area extending further to the huge games room PLUS outdoor entertaining. This residence radiates style & flair with polished concrete flooring, contemporary living and encapsulating the love & warmth of a fun loving home. Not only do you a have sparkling below ground pool with a gabled patio to sit comfortably watching the kids swim, alfresco area, double garage plus your rear Neighbour is a spectacular park with lake, so you get to enjoy tree views all year round. Take great advantage of nearby Brolga Park & playground (soon to be fully refurbished), with the convenience of a sensational location close to schools and shopping. Features include;