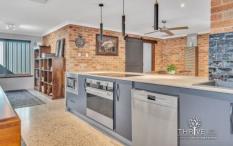

## 12 Cormorant Cross Willetton WA

A wonderfully renovated family home that will definitely impress the moment you enter. From the huge front door, to the comfortable Lounge room, to the extensive spacious Stunning kitchen with servery window, to the open plan family/dining area extending further to the huge games room PLUS outdoor entertaining. This residence radiates style & flair with polished concrete flooring, contemporary living and encapsulating the love & warmth of a fun loving home. Not only do you a have sparkling below ground pool with a gabled patio to sit comfortably watching the kids swim, alfresco area, double garage plus your rear Neighbour is a spectacular park with lake, so you get to enjoy tree views all year round. Take great advantage of nearby Brolga Park & playground (soon to be fully refurbished), with the convenience of a sensational location close to schools and shopping. Features include;