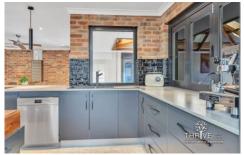

## 12 Cormorant Cross Willetton WA

A wonderfully renovated family home that will definitely impress the moment you enter. From the huge front door, to the comfortable Lounge room, to the extensive spacious Stunning kitchen with servery window, to the open plan family/dining area extending further to the huge games room PLUS outdoor entertaining. This residence radiates style & flair with polished concrete flooring, contemporary living and encapsulating the love & warmth of a fun loving home. Not only do you a have sparkling below ground pool with a gabled patio to sit comfortably watching the kids swim, alfresco area, double garage plus your rear Neighbour is a spectacular park with lake, so you get to enjoy tree views all year round. Take great advantage of nearby Brolga Park & playground (soon to be fully refurbished), with the convenience of a sensational location close to schools and shopping. Features include;