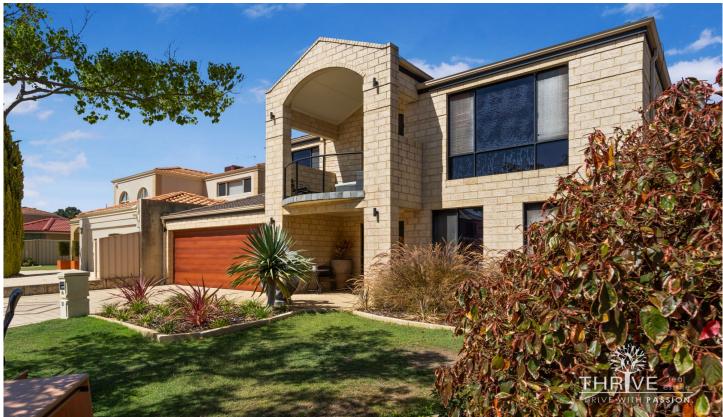

## 21 Riversdale Pass Jandakot WA

Two Storey STUNNER in Idyllic Locale

Nestled in the heart of Glen Iris Estate, across the small bridge in its own micro-community hub, is 21 Riversdale Pass. This double storey, four bedroom, two bathroom plus theatre abode makes a statement from the word go, gracing the street with an elegant presence. A gorgeous, polished timber staircase, high, vaulted ceilings and neutral palette allow your furnishings to shine and take centre stage indoors, whilst a SPARKLING salt-water lap pool will be a much loved crown jewel of the outdoor entertaining area.

4 🕮 2 📛 2 🖨

**Price** : \$ 858,000 **Land Size** : 452 sgm

View : https://www.thriverealestate.com.au/sale/wa

/southern-suburbs/jandakot/residential/hous

e/7508522

Derick Pitt 08 9414 9440