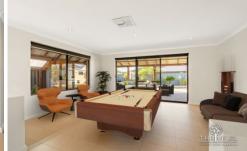

## 101 Daleford Way Southern River WA

Gorgeous Family Home with Balinese Inspired Outdoor Entertaining!

This gorgeously appointed Celebrations Home build has OODLES of space for the family and is located in the heart of Southern River, a five minute walk from Bletchley Primary School. Spacious living areas and SUPERB STORAGE make this a crowd pleaser. It also boasts FANTASTIC ENTERTAINING AREAS including a theatre room, games room and massive, Balinese inspired patio area complete with gas bbq.