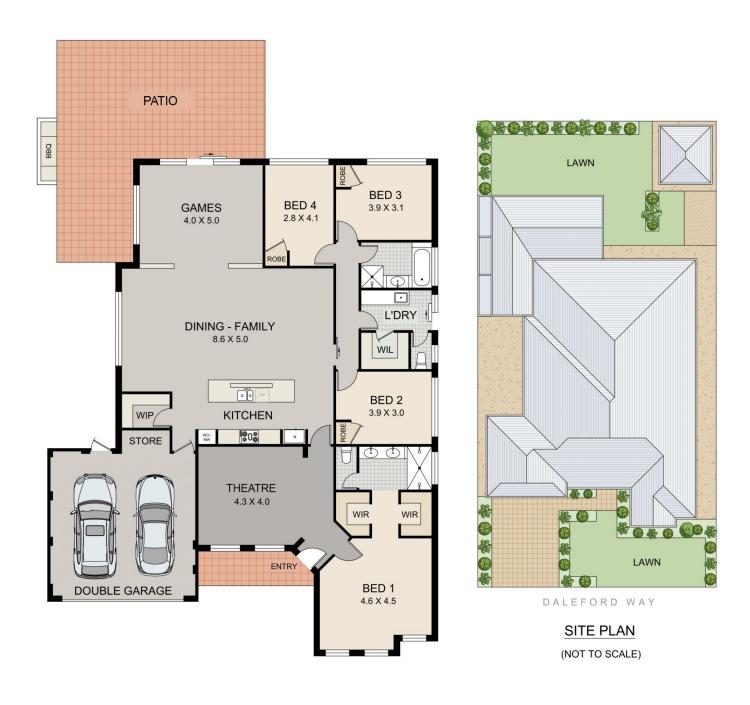

## 101 Daleford Way Southern River WA

Gorgeous Family Home with Balinese Inspired Outdoor Entertaining!

This gorgeously appointed Celebrations Home build has OODLES of space for the family and is located in the heart of Southern River, a five minute walk from Bletchley Primary School. Spacious living areas and SUPERB STORAGE make this a crowd pleaser. It also boasts FANTASTIC ENTERTAINING AREAS including a theatre room, games room and massive, Balinese inspired patio area complete with gas bbq.

Entering the home, parents have the western wing all to themselves with the option to close the door to the remainder of the house when peace and quiet is needed! A large theatre/living area is the perfect place to relax in and you'll find the master bedroom able to accommodate two