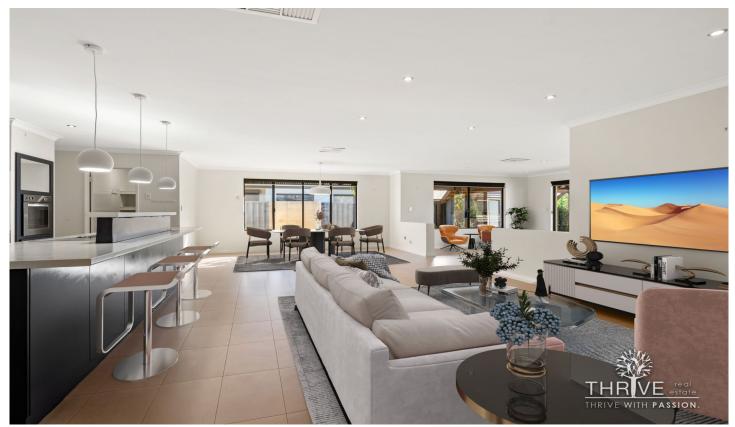

## 101 Daleford Way Southern River WA

Gorgeous Family Home with Balinese Inspired Outdoor Entertaining!

This gorgeously appointed Celebrations Home build has OODLES of space for the family and is located in the heart of Southern River, a five minute walk from Bletchley Primary School. Spacious living areas and SUPERB STORAGE make this a crowd pleaser. It also boasts FANTASTIC ENTERTAINING AREAS including a theatre room, games room and massive, Balinese inspired patio area complete with gas bbq.

Entering the home, parents have the western wing all to themselves with the option to close the door to the remainder of the house when peace and quiet is needed! A large theatre/living area is the perfect place to relax in and you'll find the master bedroom able to accommodate two