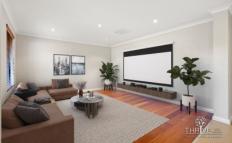

## 101 Daleford Way Southern River WA

Gorgeous Family Home with Balinese Inspired Outdoor Entertaining!

This gorgeously appointed Celebrations Home build has OODLES of space for the family and is located in the heart of Southern River, a five minute walk from Bletchley Primary School. Spacious living areas and SUPERB STORAGE make this a crowd pleaser. It also boasts FANTASTIC ENTERTAINING AREAS including a theatre room, games room and massive, Balinese inspired patio area complete with gas bbq.

Entering the home, parents have the western wing all to themselves with the option to close the door to the remainder of the house when peace and quiet is needed! A large theatre/living area is the perfect place to relax in and you'll find the master bedroom able to accommodate two