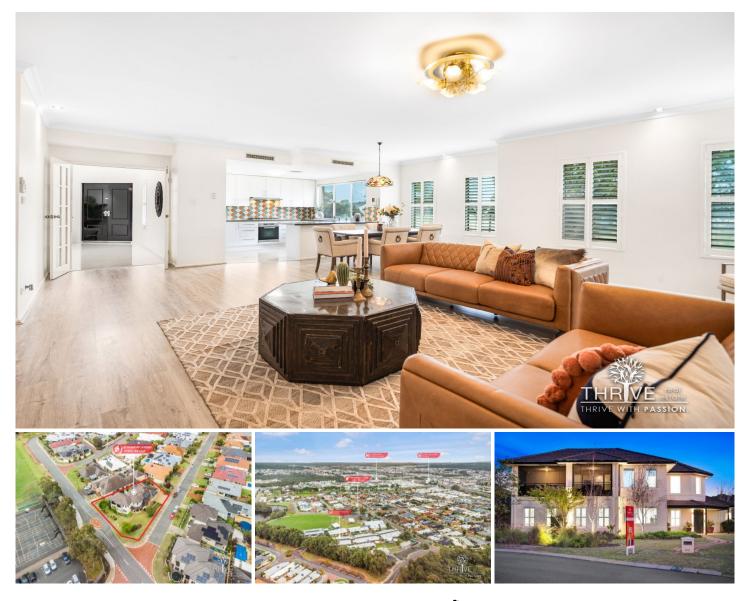

## 63 Harmony Avenue Atwell WA

Magnificent 4x3 with Fully Equipped Granny Flat!

What better way to start the day with a young family, than to wave the kids goodbye from the front porch as they cross the road to their primary school? This IMPRESSIVE, generously sized, double storey family home on a 1,006sqm corner block faces Harmony Primary's sporting grounds.

Boasting high ceilings throughout and multiple living spaces, including two kitchens, it's a case of the more the merrier! Beloved grandparents, a nanny or visitors can have their own quarters in a fully equipped granny flat area towards the rear of the home, having complete privacy with a dedicated garage, alfresco and shopper's entry into the kitchen.