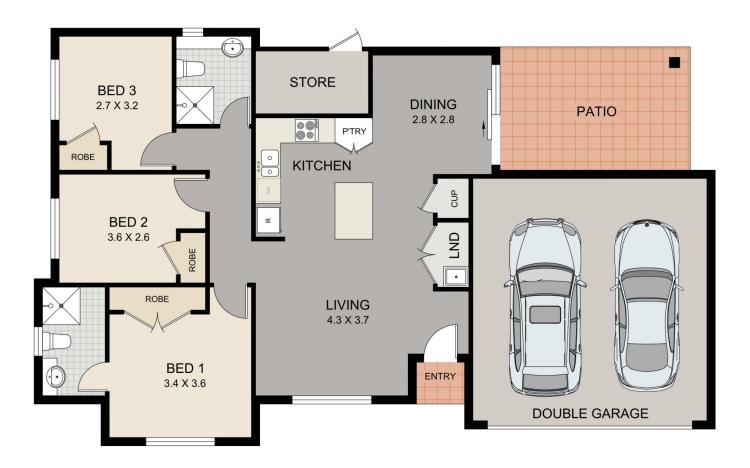

## 3/148 Treasure Road, QUEENS PARK

SITE PLAN (NOT TO SCALE)

Disclaimer: This plan is provided as an indicative representation of the layout only and any dimensions are approximate. No liability is accepted by the agency or vendor for it's accuracy. Interested parties should make their own enquiries. © zigzagfloorplans.com