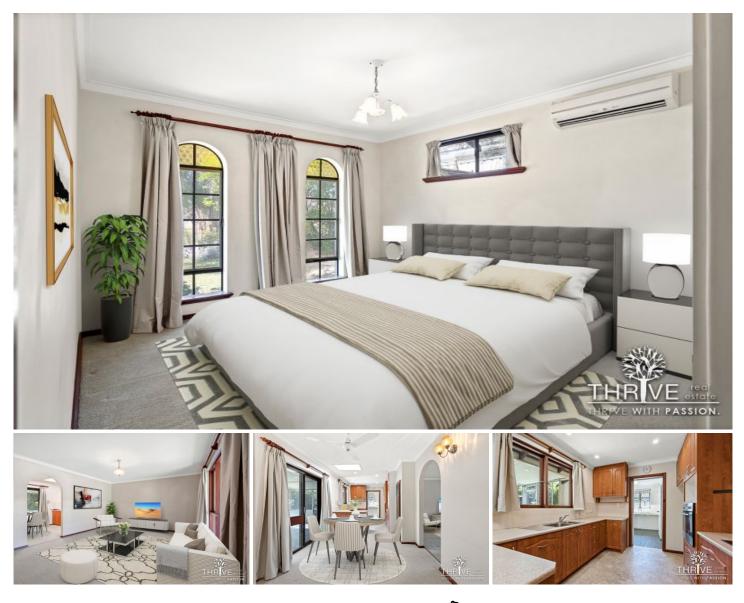

## 23 Condor Circle Willetton WA

Just like the condor bird, this unique Willetton Family Home is graceful, elegant, charming & has wonderful characteristics. With a lovely outlook though archways to the front verandah, your new home is located on beautiful Condor Circle in the heart of Willetton. Sitting on approx. 683sqm is a lovely Les Friday Quality Built ex-display home. With good living areas, and an ideal external entertaining area, overlooking a sparkling below ground pool. Be quick to secure this location, in the vicinity of public transport, Kingfisher Park, Willetton Primary School and Willetton Senior High School & Southlands Shopping Centre through Burrendah Ovals. Features include;

- Family Home in Fabulous Location & Willetton HS zone

- 3 bedroom, 1 bathroom, 2 toilet home

- Master bedroom with built in robes and wall mounted air conditioner